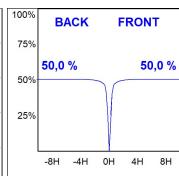

# **PHOTOMETRIC DATA:**

K711523RF840DWW  $\eta$  = 100% lmax = 2307 cd/klmUTE: 1,00A

CIE: 92 98 100 100 100