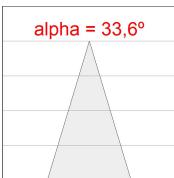

# **PHOTOMETRIC DATA:**

K711523RF840DWW  $\eta$  = 100% lmax = 2307 cd/klmUTE: 1,00A

CIE: 92 98 100 100 100