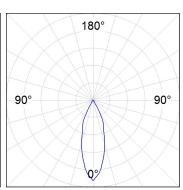

# **PHOTOMETRIC DATA:**

K711523RF840DWW  $\eta$  = 100% lmax = 2307 cd/klmUTE: 1,00A

CIE: 92 98 100 100 100