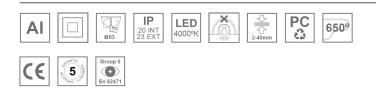

#### Description:

KOMBIC 70 round recessed downlight by LAMP. Reflector made of recycled polycarbonate R-PC FR WHITE TM non-brominated flame retardant additive. Flammability grade V0 according to UL94. Inner reflector finished in black. Heatsink made of die-cast aluminium with black finish. COB LED, colour temperature 4000K with CRI80. Luminaire with electronic DALI wiring included. Insulation class II. LED life time: 66000 L90 B10. With IP23 degree of protection. Group 0 photobiological safety. Reflector Flood to achieve a controlled light distribution and low UGR<16

#### **TECHNICAL SPECIFICATIONS:**

| Light output: | 1.080 lm                 | °K :          | 4000             |
|---------------|--------------------------|---------------|------------------|
| Plum:         | 9,5W                     | CRI :         | 80               |
| Efficacy:     | 113,6 lm/w               | MacAdam:      | 3                |
| UGR:          | <16                      | Power Supply: | 220-240V 50/60Hz |
| Туре:         | COB                      | Gear:         | Adjustable DALI  |
| LED Lifetime: | 66.000 L90 B10 (Ta=25°C) |               |                  |
| Power:        | 8,4W                     |               |                  |