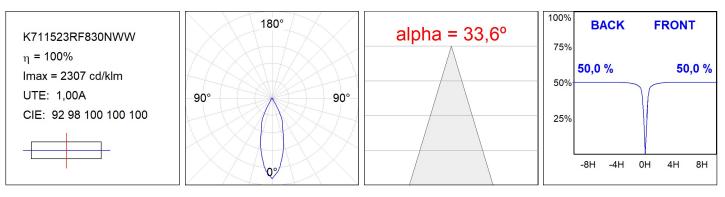

⁰K :          | 3000             |
|---------------|--------------------------|---------------|------------------|
| Plum:         | 9,5W                     | CRI :         | 80               |
| Efficacy:     | 123,6 lm/w               | MacAdam:      | 3                |
| UGR:          | <19                      | Power Supply: | 220-240V 50/60Hz |
| Туре:         | СОВ                      | Gear:         | Electronic       |
| LED Lifetime: | 66.000 L90 B10 (Ta=25°C) |               |                  |
| Power:        | 8,4W                     |               |                  |

## Light output tolerance +/- 10%



# **CUSTOM MADE OPTIONS:**



Worktitude for light

# **KOMBIC 70 DOWNLIGHT**

#### K711523RF830NWW

KOMBIC 70 1500 IP23 WW RF FL WH/WH



## **PHOTOMETRIC DATA :**