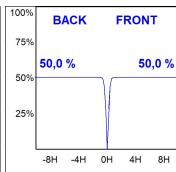

mperature 3000K with CRI80. Luminaire with electronic wiring included. Insulation class II. LED life time: 66000 L90 B10. With IP23 degree of protection. Group 0 photobiological safety. Reflector Flood to achieve a controlled light distribution and low UGR<16





Finish: Matte black RAL 9011

Weight: 190 g

Installation: Recessed

## **TECHNICAL SPECIFICATIONS:**

Light output: 1.029 lm °K: 3000 Plum: 9,5W CRI: 80 Efficacy: 108,3 lm/w 3 MacAdam:

UGR: <16 Power Supply: 220-240V 50/60Hz

Type: COB Gear: Electronic

LED Lifetime: 66.000 L90 B10 (Ta=25°C)

8,4W Power:

## Light output tolerance +/- 10%





























# **CUSTOM MADE OPTIONS:**



















# **KOMBIC 70 DOWNLIGHT**



K711523RF830NBB

## KOMBIC 70 1500 IP23 WW RF FL BK/BK

## **PHOTOMETRIC DATA:**