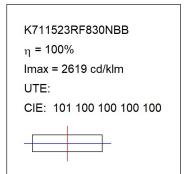

## K711523RF830NBB

# **KOMBIC 70 DOWNLIGHT**

K711523RF830NBB

## **PHOTOMETRIC DATA:**