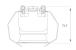

## **KOMBIC 70 DOWNLIGHT**



## K711523RF830NBB



## KOMBIC 70 1500 IP23 WW RF FL BK/BK

## Description:

KOMBIC 70 round recessed downlight by LAMP. Reflector made of recycled polycarbonate R-PC FR WHITE TM non-brominated flame retardant additive. Flammability grade V0 according to UL94. Inner reflector finished in black. Heatsink made of die-cast aluminium with black finish. COB LED, colour temperature 3000K with CRI80. Luminaire with electronic wiring included. Insulation class II. LED life time: 66000 L90 B10. With IP23 degree of protection. Group 0 photobiological safety. Reflector Flood to achieve a controlled light distribution and low UGR<16





Finish: Matte black RAL 9011

Weight: 190 g

Installation: Recessed

## **TECHNICAL SPECIFICATIONS:**

Light output: 1.029 lm °K: 3000 Plum: 9,5W CRI: 80 Efficacy: 108,3 lm/w 3 MacAdam:

UGR: <16 Power Supply: 220-240V 50/60Hz

Type: COB Gear: Electronic

LED Lifetime: 66.000 L90 B10 (Ta=25°C)

8,4W Power:

## Light output tolerance +/- 10%





























# **CUSTOM MADE OPTIONS:**



















# **KOMBIC 70 DOWNLIGHT**



K711523RF830NBB

## KOMBIC 70 1500 IP23 WW RF FL BK/BK

## **PHOTOMETRIC DATA:**