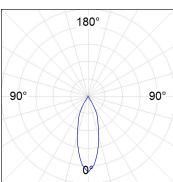

r temperature 3000K with CRI80. Luminaire with electronic wiring included. Insulation class II. LED life time: 66000 L90 B10. With IP23 degree of protection. Group 0 photobiological safety. Reflector Flood to achieve a controlled light distribution and low UGR<16





Finish: Matte black RAL 9011

Weight: 190 g

Installation: Recessed

## **TECHNICAL SPECIFICATIONS:**

Light output: 1.029 lm °K: 3000 Plum: 9,5W CRI: 80 Efficacy: 108,3 lm/w 3 MacAdam:

UGR: <16 Power Supply: 220-240V 50/60Hz

Type: COB Gear: Electronic

LED Lifetime: 66.000 L90 B10 (Ta=25°C)

8,4W Power:

## Light output tolerance +/- 10%





























# **CUSTOM MADE OPTIONS:**



















# **KOMBIC 70 DOWNLIGHT**



K711523RF830NBB

## KOMBIC 70 1500 IP23 WW RF FL BK/BK

## **PHOTOMETRIC DATA:**