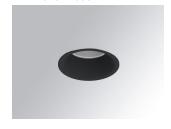

## **KOMBIC 70 DOWNLIGHT**

## K711523RF830NBB

## KOMBIC 70 1500 IP23 WW RF FL BK/BK

## Description:

KOMBIC 70 round recessed downlight by LAMP. Reflector made of recycled polycarbonate R-PC FR WHITE TM non-brominated flame retardant additive. Flammability grade V0 according to UL94. Inner reflector finished in black. Heatsink made of die-cast aluminium with black finish. COB LED, colour temperature 3000K with CRI80. Luminaire with electronic wiring included. Insulation class II. LED life time: 66000 L90 B10. With IP23 degree of protection. Group 0 photobiological safety. Reflector Flood to achieve a controlled light distribution and low UGR<16

Finish: Matte black RAL 9011

Weight: 190 g

Installation: Recessed