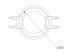

## **KOMBIC 70 DOWNLIGHT**



## K711523RF830NBB



## KOMBIC 70 1500 IP23 WW RF FL BK/BK

## Description:

KOMBIC 70 round recessed downlight by LAMP. Reflector made of recycled polycarbonate R-PC FR WHITE TM non-brominated flame retardant additive. Flammability grade V0 according to UL94. Inner reflector finished in black. Heatsink made of die-cast aluminium with black finish. COB LED, colour temperature 3000K with CRI80. Luminaire with electronic wiring included. Insulation class II. LED life time: 66000 L90 B10. With IP23 degree of protection. Group 0 photobiological safety. Reflector Flood to achieve a controlled light distribution and low UGR<16





Finish: Matte black RAL 9011

Weight: 190 g

Installation: Recessed

## **TECHNICAL SPECIFICATIONS:**

Light output: 1.029 lm °K: 3000 Plum: 9,5W CRI: 80 Efficacy: 108,3 lm/w 3 MacAdam:

UGR: <16 Power Supply: 220-240V 50/60Hz

Type: COB Gear: Electronic

LED Lifetime: 66.000 L90 B10 (Ta=25°C)

8,4W Power:

## Light output tolerance +/- 10%





























# **CUSTOM MADE OPTIONS:**



















# **KOMBIC 70 DOWNLIGHT**



K711523RF830NBB

## KOMBIC 70 1500 IP23 WW RF FL BK/BK

## **PHOTOMETRIC DATA:**