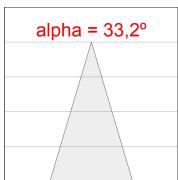

## Description:

KOMBIC 70 round recessed downlight by LAMP. Reflector made of recycled polycarbonate R-PC FR WHITE TM non-brominated flame retardant additive. Flammability grade V0 according to UL94. Inner reflector finished in black. Heatsink made of die-cast aluminium with black finish. COB LED, colour temperature 3000K with CRI80. Luminaire with electronic wiring included. Insulation class II. LED life time: 66000 L90 B10. With IP23 degree of protection. Group 0 photobiological safety. Reflector Flood to achieve a controlled light distribution and low UGR<16

## **TECHNICAL SPECIFICATIONS:**

Light output: 1.029 lm °K: 3000 Plum: 9,5W CRI: 80 Efficacy: 108,3 lm/w 3 MacAdam:

UGR: <16 Power Supply: 220-240V 50/60Hz

Type: COB Gear: Electronic

LED Lifetime: 66.000 L90 B10 (Ta=25°C)