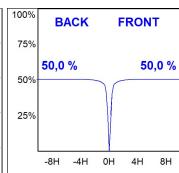

# **PHOTOMETRIC DATA:**

K711523RF830DWW  $\eta$  = 100% lmax = 2307 cd/klmUTE: 1,00A

CIE: 92 98 100 100 100