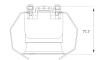

#### **KOMBIC 70 DOWNLIGHT**

#### K711523RF830DWW



#### KOMBIC 70 1500 IP23 WW RF FL DA WH/WH

#### Description:

KOMBIC 70 round recessed downlight by LAMP. Reflector made of recycled polycarbonate R-PC FR WHITE TM non-brominated flame retardant additive. Flammability grade V0 according to UL94. Inner reflector finished in white. Heatsink made of die-cast aluminium with black finish. COB LED, colour temperature 3000K with CRI80. Luminaire with electronic wiring Dali included. Insulation class II. LED life time: 66000 L90 B10. With IP23 degree of protection. Group 0 photobiological safety. Reflector Flood to achieve a controlled light distribution and low glare level, less than UGR<19





Finish: Matte white RAL 9010

Weight: 190 g

Installation: Recessed

#### **TECHNICAL SPECIFICATIONS:**

Light output: 1.174 lm °K: 3000 Plum: 9,5W CRI: 80 Efficacy: 123,6 lm/w 3 MacAdam:

UGR: <19 Power Supply: 220-240V 50/60Hz Type: СОВ Gear: Adjustable DALI

LED Lifetime: 66.000 L90 B10 (Ta=25°C)

8,4W Power:

### Light output tolerance +/- 10%

























# **CUSTOM MADE OPTIONS:**



















# **KOMBIC 70 DOWNLIGHT**



K711523RF830DWW

# KOMBIC 70 1500 IP23 WW RF FL DA WH/WH

# **PHOTOMETRIC DATA:**

K711523RF830DWW  $\eta$  = 100% lmax = 2307 cd/klmUTE: 1,00A

CIE: 92 98 100 100 100