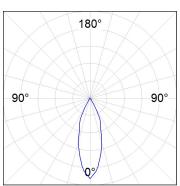

# **PHOTOMETRIC DATA:**

K711523RF830DWW  $\eta$  = 100% lmax = 2307 cd/klmUTE: 1,00A

CIE: 92 98 100 100 100