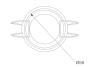

# **PHOTOMETRIC DATA:**

K711523RF830DWW  $\eta$  = 100% lmax = 2307 cd/klmUTE: 1,00A

CIE: 92 98 100 100 100