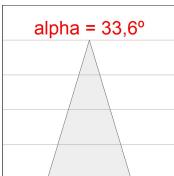

#### Description:

KOMBIC 70 round recessed downlight by LAMP. Reflector made of recycled polycarbonate R-PC FR WHITE TM non-brominated flame retardant additive. Flammability grade V0 according to UL94. Inner reflector finished in white. Heatsink made of die-cast aluminium with black finish. COB LED, colour temperature 3000K with CRI80. Luminaire with electronic wiring Dali included. Insulation class II. LED life time: 66000 L90 B10. With IP23 degree of protection. Group 0 photobiological safety. Reflector Flood to achieve a controlled light distribution and low glare level, less than UGR<19