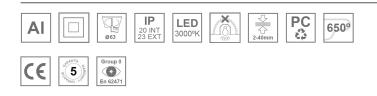

#### **Description:**

Finish:

KOMBIC 70 round recessed downlight by LAMP. Reflector made of recycled polycarbonate R-PC FR WHITE TM non-brominated flame retardant additive. Flammability grade V0 according to UL94. Inner reflector finished in black. Heatsink made of die-cast aluminium with black finish. COB LED, colour temperature 3000K with CRI80. Luminaire with electronic DALI wiring included. Insulation class II. LED life time: 66000 L90 B10. With IP23 degree of protection. Group 0 photobiological safety. Reflector Flood to achieve a controlled light distribution and low UGR<16

# **TECHNICAL SPECIFICATIONS:**

| Light output: | 1.029 lm                 | ⁰К:           | 3000             |
|---------------|--------------------------|---------------|------------------|
| Plum:         | 9,5W                     | CRI :         | 80               |
| Efficacy:     | 108,3 lm/w               | MacAdam:      | 3                |
| UGR:          | <16                      | Power Supply: | 220-240V 50/60Hz |
| Туре:         | СОВ                      | Gear:         | Adjustable DALI  |
| LED Lifetime: | 66.000 L90 B10 (Ta=25⁰C) |               |                  |
| Power:        | 8,4W                     |               |                  |