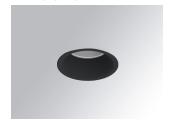

### **KOMBIC 70 DOWNLIGHT**

### K711523RF827NBB

### KOMBIC 70 1500 IP23 VWW RF FL BK/BK

### Description:

KOMBIC 70 round recessed downlight by LAMP. Reflector made of recycled polycarbonate R-PC FR WHITE TM non-brominated flame retardant additive. Flammability grade V0 according to UL94. Inner reflector finished in black. Heatsink made of die-cast aluminium with black finish. COB LED, colour temperature 2700K with CRI80. Luminaire with electronic wiring included. Insulation class II. LED life time: 66000 L90 B10. With IP23 degree of protection. Group 0 photobiological safety. Reflector Flood to achieve a controlled light distribution and low UGR<16

Finish: Matte black RAL 9011

Weight: 190 g

Installation: Recessed