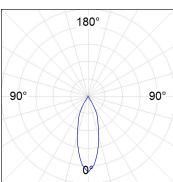

## **PHOTOMETRIC DATA:**

### Description:

KOMBIC 70 round recessed downlight by LAMP. Reflector made of recycled polycarbonate R-PC FR WHITE TM non-brominated flame retardant additive. Flammability grade V0 according to UL94. Inner reflector finished in black. Heatsink made of die-cast aluminium with black finish. COB LED, colour temperature 2700K with CRI80. Luminaire with electronic wiring included. Insulation class II. LED life time: 66000 L90 B10. With IP23 degree of protection. Group 0 photobiological safety. Reflector Flood to achieve a controlled light distribution and low UGR<16

### **TECHNICAL SPECIFICATIONS:**

Light output: 981 lm °K: 2700 Plum: 9,5W CRI: 80 Efficacy: 103,3 lm/w 3 MacAdam:

UGR: <16 Power Supply: 220-240V 50/60Hz

Type: СОВ Gear: Electronic

66.000 L90 B10 (Ta=25°C)