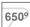

### **TECHNICAL SPECIFICATIONS:**

Light output: 981 lm °K: 2700 Plum: 9,5W CRI: 80 Efficacy: 103,3 lm/w 3 MacAdam:

UGR: <16 Power Supply: 220-240V 50/60Hz

Type: СОВ Gear: Electronic

66.000 L90 B10 (Ta=25°C)