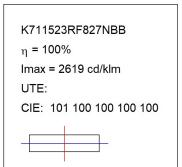

# **KOMBIC 70 DOWNLIGHT**

K711523RF827NBB

### KOMBIC 70 1500 IP23 VWW RF FL BK/BK

## **PHOTOMETRIC DATA:**