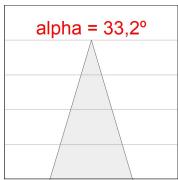

## **PHOTOMETRIC DATA:**

### Description:

KOMBIC 70 round recessed downlight by LAMP. Reflector made of recycled polycarbonate R-PC FR WHITE TM non-brominated flame retardant additive. Flammability grade V0 according to UL94. Inner reflector finished in black. Heatsink made of die-cast aluminium with black finish. COB LED, colour temperature 2700K with CRI80. Luminaire with electronic wiring included. Insulation class II. LED life time: 66000 L90 B10. With IP23 degree of protection. Group 0 photobiological safety. Reflector Flood to achieve a controlled light distribution and low UGR<16

### **TECHNICAL SPECIFICATIONS:**

Light output: 981 lm °K: 2700 Plum: 9,5W CRI: 80 Efficacy: 103,3 lm/w 3 MacAdam:

UGR: <16 Power Supply: 220-240V 50/60Hz

Type: СОВ Gear: Electronic

66.000 L90 B10 (Ta=25°C)