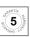

### Description:

KOMBIC 70 round recessed downlight by LAMP. Reflector made of recycled polycarbonate R-PC FR WHITE TM non-brominated flame retardant additive. Flammability grade V0 according to UL94. Inner reflector finished in black. Heatsink made of die-cast aluminium with black finish. COB LED, colour temperature 2700K with CRI80. Luminaire with electronic wiring included. Insulation class II. LED life time: 66000 L90 B10. With IP23 degree of protection. Group 0 photobiological safety. Reflector Flood to achieve a controlled light distribution and low UGR<16