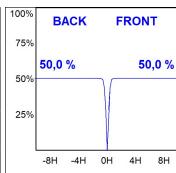

## **PHOTOMETRIC DATA:**

### Description:

KOMBIC 70 round recessed downlight by LAMP. Reflector made of recycled polycarbonate R-PC FR WHITE TM non-brominated flame retardant additive. Flammability grade V0 according to UL94. Inner reflector finished in black. Heatsink made of die-cast aluminium with black finish. COB LED, colour temperature 2700K with CRI80. Luminaire with electronic wiring included. Insulation class II. LED life time: 66000 L90 B10. With IP23 degree of protection. Group 0 photobiological safety. Reflector Flood to achieve a controlled light distribution and low UGR<16

### **TECHNICAL SPECIFICATIONS:**

Light output: 981 lm °K: 2700 Plum: 9,5W CRI: 80 Efficacy: 103,3 lm/w 3 MacAdam:

UGR: <16 Power Supply: 220-240V 50/60Hz

Type: СОВ Gear: Electronic

66.000 L90 B10 (Ta=25°C)