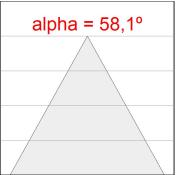

# **PHOTOMETRIC DATA:**

K711523EL940NWW  $\eta$  = 100% Imax = 2048 cd/klm UTE: 1,00A

CIE: 90 97 100 100 100