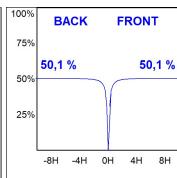

# **PHOTOMETRIC DATA:**

K711523EL940NWW  $\eta$  = 100% Imax = 2048 cd/klm UTE: 1,00A

CIE: 90 97 100 100 100