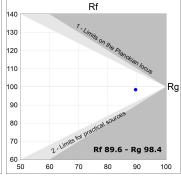

# **TECHNICAL SPECIFICATIONS:**

Light output: 806 lm °K: 4000 Plum: 9,5W CRI: 90 Efficacy: 84,8 lm/w R9: 68 Type: СОВ MacAdam: 3

LED Lifetime: 66.000 L90 B10 (Ta=25°C) Power Supply: 220-240V 50/60Hz

Gear: Power: 8,4W Electronic