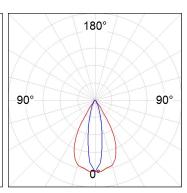

# **PHOTOMETRIC DATA:**

K711523EL940NWW  $\eta$  = 100% Imax = 2048 cd/klm UTE: 1,00A

CIE: 90 97 100 100 100