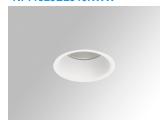

# **KOMBIC 70 DOWNLIGHT**

# K711523EL940NWW

# **KOMBIC 70 1500 IP43 9NW ELI. WH/WH**

# Description:

Finish: Matte white RAL 9010

Weight: 190 g

Installation: Recessed

# **TECHNICAL SPECIFICATIONS:**

Light output: 806 lm °K: 4000 Plum: 9,5W CRI: 90 Efficacy: 84,8 lm/w R9: 68 Type: СОВ MacAdam: 3

LED Lifetime: 66.000 L90 B10 (Ta=25°C) Power Supply: 220-240V 50/60Hz

Gear: Power: 8,4W Electronic