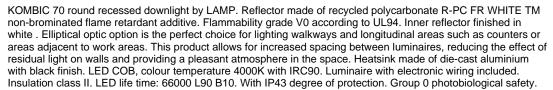

# **TECHNICAL SPECIFICATIONS:**

Light output: 806 lm °K: 4000 Plum: 9,5W CRI: 90 Efficacy: 84,8 lm/w R9: 68 Type: СОВ MacAdam: 3

LED Lifetime: 66.000 L90 B10 (Ta=25°C) Power Supply: 220-240V 50/60Hz

Gear: Power: 8,4W Electronic

### Light output tolerance +/- 10%

# **CUSTOM MADE OPTIONS:**

Data according to regulations 2019/2020/EU and 2019/2015/EU