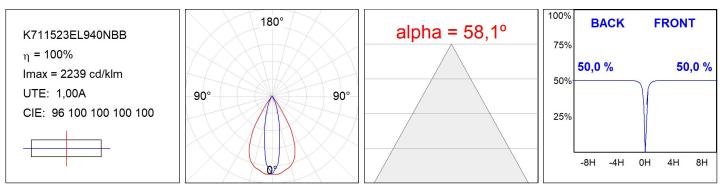

#### K711523EL940NBB

#### KOMBIC 70 1500 IP43 9NW ELI. BK/BK

#### **TECHNICAL SPECIFICATIONS:**

| Light output: | 731 lm                   | ⁰K :          | 4000             |
|---------------|--------------------------|---------------|------------------|
| Plum:         | 9,5W                     | CRI :         | 90               |
| Efficacy:     | 76,9 lm/w                | R9 :          | 68               |
| Туре:         | СОВ                      | MacAdam:      | 3                |
| LED Lifetime: | 66.000 L90 B10 (Ta=25⁰C) | Power Supply: | 220-240V 50/60Hz |
| Power:        | 8,4W                     | Gear:         | Electronic       |

#### Light output tolerance +/- 10%