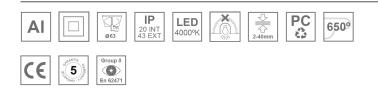

#### Description:

KOMBIC 70 round recessed downlight by LAMP. Reflector made of recycled polycarbonate R-PC FR WHITE TM non-brominated flame retardant additive. Flammability grade V0 according to UL94. Inner reflector finished in black . Elliptical optic option is the perfect choice for lighting walkways and longitudinal areas such as counters or areas adjacent to work areas. This product allows for increased spacing between luminaires, reducing the effect of residual light on walls and providing a pleasant atmosphere in the space. Heatsink made of die-cast aluminium with black finish. LED COB, colour temperature 4000K with IRC90. Luminaire with electronic wiring included. Insulation class II. LED life time: 66000 L90 B10. With IP43 degree of protection. Group 0 photobiological safety.

#### Finish: Matte black RAL 9011

Weight: 190 g

Installation: Recessed

#### **TECHNICAL SPECIFICATIONS:**

| Light output: | 731 lm                   | ⁰K :          | 4000             |
|---------------|--------------------------|---------------|------------------|
| Plum:         | 9,5W                     | CRI :         | 90               |
| Efficacy:     | 76,9 lm/w                | R9 :          | 68               |
| Туре:         | СОВ                      | MacAdam:      | 3                |
| LED Lifetime: | 66.000 L90 B10 (Ta=25⁰C) | Power Supply: | 220-240V 50/60Hz |
| Power:        | 8,4W                     | Gear:         | Electronic       |