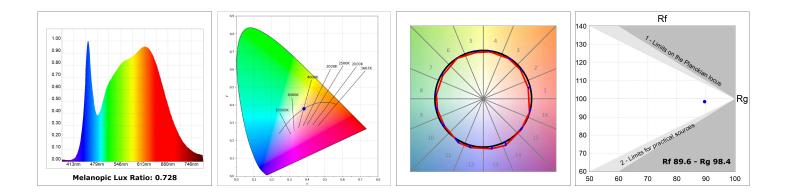

#### **TECHNICAL SPECIFICATIONS:**

| Light output: | 731 lm                   | ⁰K :          | 4000             |
|---------------|--------------------------|---------------|------------------|
| Plum:         | 9,5W                     | CRI :         | 90               |
| Efficacy:     | 76,9 lm/w                | R9 :          | 68               |
| Туре:         | СОВ                      | MacAdam:      | 3                |
| LED Lifetime: | 66.000 L90 B10 (Ta=25⁰C) | Power Supply: | 220-240V 50/60Hz |
| Power:        | 8,4W                     | Gear:         | Electronic       |