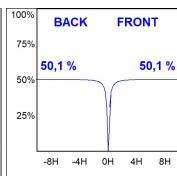

# **PHOTOMETRIC DATA:**

K711523EL940DWW  $\eta$  = 100% Imax = 2048 cd/klm UTE: 1,00A

CIE: 90 97 100 100 100