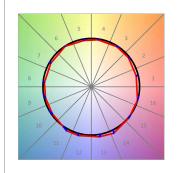

# **PHOTOMETRIC DATA:**

K711523EL940DWW  $\eta$  = 100% Imax = 2048 cd/klm UTE: 1,00A

CIE: 90 97 100 100 100