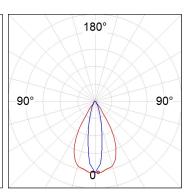

# **PHOTOMETRIC DATA:**

K711523EL940DWW  $\eta$  = 100% Imax = 2048 cd/klm UTE: 1,00A

CIE: 90 97 100 100 100