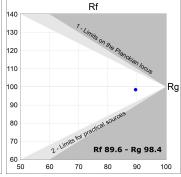

# **TECHNICAL SPECIFICATIONS:**

Light output: 806 lm °K: 4000 Plum: 9,5W CRI: 90 Efficacy: 84,8 lm/w R9: 68 Type: СОВ MacAdam: 3

LED Lifetime: 66.000 L90 B10 (Ta=25°C) Power Supply: 220-240V 50/60Hz Gear: Power: 8,4W Adjustable DALI