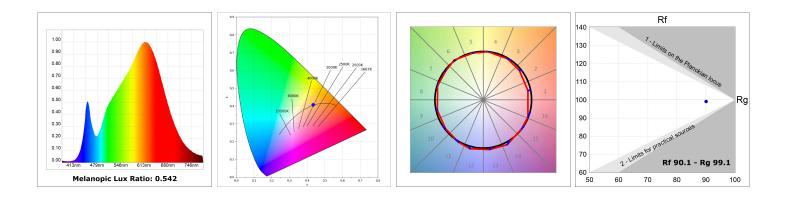

### **TECHNICAL SPECIFICATIONS:**

| Light output: | 686 lm                   | ⁰К:           | 3000             |
|---------------|--------------------------|---------------|------------------|
| Plum:         | 9,5W                     | CRI :         | 90               |
| Efficacy:     | 72,2 lm/w                | R9 :          | 52               |
| Туре:         | СОВ                      | MacAdam:      | 3                |
| LED Lifetime: | 66.000 L90 B10 (Ta=25°C) | Power Supply: | 220-240V 50/60Hz |
| Power:        | 8,4W                     | Gear:         | Electronic       |