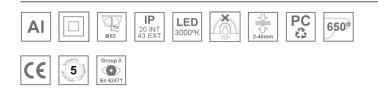

#### Description:

KOMBIC 70 round recessed downlight by LAMP. Reflector made of recycled polycarbonate R-PC FR WHITE TM non-brominated flame retardant additive. Flammability grade V0 according to UL94. Inner reflector finished in black . Elliptical optic option is the perfect choice for lighting walkways and longitudinal areas such as counters or areas adjacent to work areas. This product allows for increased spacing between luminaires, reducing the effect of residual light on walls and providing a pleasant atmosphere in the space. Heatsink made of die-cast aluminium with black finish. LED COB, colour temperature 3000K with IRC90. Luminaire with electronic wiring included. Insulation class II. LED life time: 66000 L90 B10. With IP43 degree of protection. Group 0 photobiological safety.

### **TECHNICAL SPECIFICATIONS:**

| Light output: | 686 lm                   | ⁰К:           | 3000             |
|---------------|--------------------------|---------------|------------------|
| Plum:         | 9,5W                     | CRI :         | 90               |
| Efficacy:     | 72,2 lm/w                | R9 :          | 52               |
| Туре:         | СОВ                      | MacAdam:      | 3                |
| LED Lifetime: | 66.000 L90 B10 (Ta=25°C) | Power Supply: | 220-240V 50/60Hz |
| Power:        | 8,4W                     | Gear:         | Electronic       |