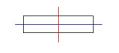

## **PHOTOMETRIC DATA:**

K711523EL927NWW  $\eta$  = 100% Imax = 2048 cd/klm UTE: 1,00A

CIE: 90 97 100 100 100