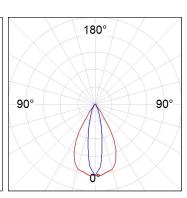

## **PHOTOMETRIC DATA:**

K711523EL927NWW  $\eta$  = 100% Imax = 2048 cd/klm UTE: 1,00A

CIE: 90 97 100 100 100