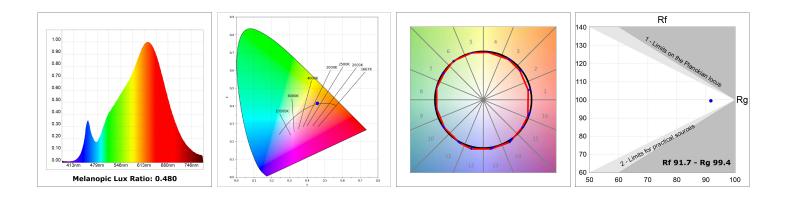

#### **TECHNICAL SPECIFICATIONS:**

| Light output: | 657 lm                   | ⁰К:           | 2700             |
|---------------|--------------------------|---------------|------------------|
| Plum:         | 9,5W                     | CRI :         | 90               |
| Efficacy:     | 69,2 lm/w                | R9 :          | 59               |
| Туре:         | СОВ                      | MacAdam:      | 3                |
| LED Lifetime: | 66.000 L90 B10 (Ta=25°C) | Power Supply: | 220-240V 50/60Hz |
| Power:        | 8,4W                     | Gear:         | Electronic       |