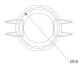

#### Description:

KOMBIC 70 round recessed downlight by LAMP. Reflector made of recycled polycarbonate R-PC FR WHITE TM non-brominated flame retardant additive. Flammability grade V0 according to UL94. Inner reflector finished in black . Elliptical optic option is the perfect choice for lighting walkways and longitudinal areas such as counters or areas adjacent to work areas. This product allows for increased spacing between luminaires, reducing the effect of residual light on walls and providing a pleasant atmosphere in the space. Heatsink made of die-cast aluminium with black finish. LED COB, colour temperature 2700K with IRC90. Luminaire with electronic wiring included. Insulation class II. LED life time: 66000 L90 B10. With IP43 degree of protection. Group 0 photobiological safety.

Finish: Matte black RAL 9011

Weight: 190 g

Installation: Recessed