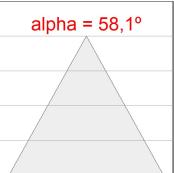

## **PHOTOMETRIC DATA:**

K711523EL927DWW  $\eta$  = 100% Imax = 2048 cd/klm UTE: 1,00A

CIE: 90 97 100 100 100