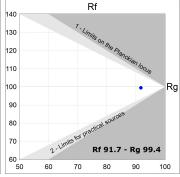

### **TECHNICAL SPECIFICATIONS:**

Light output: 723 lm °K: 2700 Plum: 9,5W CRI: 90 Efficacy: 76,1 lm/w R9: 59 Type: СОВ MacAdam: 3

LED Lifetime: 66.000 L90 B10 (Ta=25°C) Power Supply: 220-240V 50/60Hz Gear: Power: 8,4W Adjustable DALI