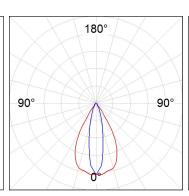

## **PHOTOMETRIC DATA:**

K711523EL927DWW  $\eta$  = 100% Imax = 2048 cd/klm UTE: 1,00A

CIE: 90 97 100 100 100