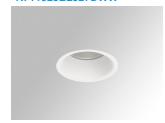

### **KOMBIC 70 DOWNLIGHT**

### Description:

KOMBIC 70 round recessed downlight by LAMP. Reflector made of recycled polycarbonate R-PC FR WHITE TM non-brominated flame retardant additive. Flammability grade V0 according to UL94. Inner reflector finished in white . Elliptical optic option is the perfect choice for lighting walkways and longitudinal areas such as counters or areas adjacent to work areas. This product allows for increased spacing between luminaires, reducing the effect of residual light on walls and providing a pleasant atmosphere in the space. Heatsink made of die-cast aluminium with black finish. LED COB, colour temperature 2700K with IRC90. Luminaire with electronic wiring Dali included. Insulation class II. LED life time: 66000 L90 B10. With IP43 degree of protection. Group 0 photobiological safety.

Finish: Matte white RAL 9010

Weight: 190 g

Installation: Recessed