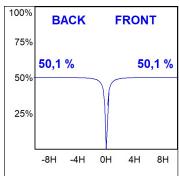

## **PHOTOMETRIC DATA:**

K711523EL927DWW  $\eta$  = 100% Imax = 2048 cd/klm UTE: 1,00A

CIE: 90 97 100 100 100