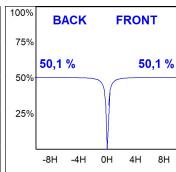

# **PHOTOMETRIC DATA:**

K711523EL840NWW  $\eta$  = 100% Imax = 2048 cd/klm UTE: 1,00A CIE: 90 97 100 100 100