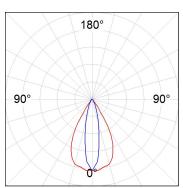

# **PHOTOMETRIC DATA:**

K711523EL840NWW  $\eta$  = 100% Imax = 2048 cd/klm UTE: 1,00A CIE: 90 97 100 100 100