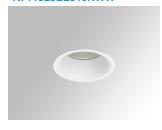

# **KOMBIC 70 DOWNLIGHT**

# K711523EL840NWW

# KOMBIC 70 1500 IP43 NW ELI. WH/WH

# Description:

KOMBIC 70 round recessed downlight by LAMP. Reflector made of recycled polycarbonate R-PC FR WHITE TM non-brominated flame retardant additive. Flammability grade V0 according to UL94. Inner reflector finished in white . Elliptical optic option is the perfect choice for lighting walkways and longitudinal areas such as counters or areas adjacent to work areas. This product allows for increased spacing between luminaires, reducing the effect of residual light on walls and providing a pleasant atmosphere in the space. Heatsink made of die-cast aluminium with black finish. LED COB, colour temperature 4000K with IRC80. Luminaire with electronic wiring included. Insulation class II. LED life time: 66000 L90 B10. With IP43 degree of protection. Group 0 photobiological safety.

Finish: Matte white RAL 9010

Weight: 190 g

Installation: Recessed