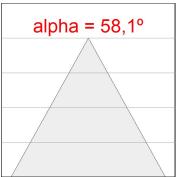

# **PHOTOMETRIC DATA:**

K711523EL840NWW  $\eta$  = 100% Imax = 2048 cd/klm UTE: 1,00A CIE: 90 97 100 100 100