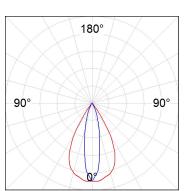

# PHOTOMETRIC DATA:

$$\label{eq:continuous} \begin{split} \text{K711523EL840DBB} \\ \eta &= 100\% \\ \text{Imax} &= 2239 \text{ cd/klm} \\ \text{UTE: 1,00A} \end{split}$$

CIE: 96 100 100 100 100