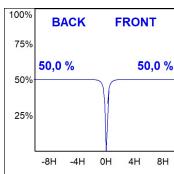

# PHOTOMETRIC DATA:

$$\label{eq:continuous} \begin{split} \text{K711523EL840DBB} \\ \eta &= 100\% \\ \text{Imax} &= 2239 \text{ cd/klm} \\ \text{UTE: 1,00A} \end{split}$$

CIE: 96 100 100 100 100