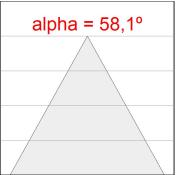

# PHOTOMETRIC DATA:

$$\label{eq:continuous} \begin{split} \text{K711523EL840DBB} \\ \eta &= 100\% \\ \text{Imax} &= 2239 \text{ cd/klm} \\ \text{UTE: 1,00A} \end{split}$$

CIE: 96 100 100 100 100