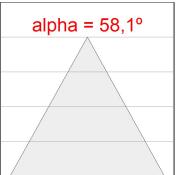

## **PHOTOMETRIC DATA:**

K711523EL830NWW  $\eta$  = 100% Imax = 2048 cd/klm UTE: 1,00A

CIE: 90 97 100 100 100