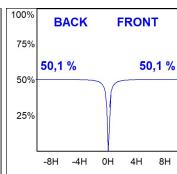

## **PHOTOMETRIC DATA:**

K711523EL830NWW  $\eta$  = 100% Imax = 2048 cd/klm UTE: 1,00A

CIE: 90 97 100 100 100