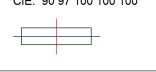

## **PHOTOMETRIC DATA:**

K711523EL830NWW  $\eta$  = 100% Imax = 2048 cd/klm UTE: 1,00A

CIE: 90 97 100 100 100