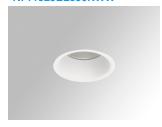

## **KOMBIC 70 DOWNLIGHT**

## K711523EL830NWW

## KOMBIC 70 1500 IP43 WW ELI. WH/WH

## Description:

Finish: Matte white RAL 9010

Weight: 190 g

Installation: Recessed