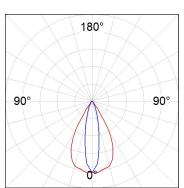

## **PHOTOMETRIC DATA:**

K711523EL830NWW  $\eta$  = 100% Imax = 2048 cd/klm UTE: 1,00A

CIE: 90 97 100 100 100