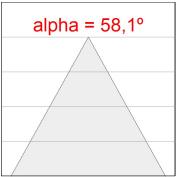

## **PHOTOMETRIC DATA:**

K711523EL827NWW  $\eta$  = 100% Imax = 2048 cd/klm UTE: 1,00A CIE: 90 97 100 100 100