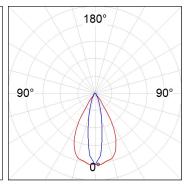

## **PHOTOMETRIC DATA:**

K711523EL827NWW  $\eta$  = 100% Imax = 2048 cd/klm UTE: 1,00A CIE: 90 97 100 100 100