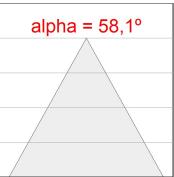

# **PHOTOMETRIC DATA:**

K711523EL827DWW  $\eta$  = 100% Imax = 2048 cd/klm UTE: 1,00A

CIE: 90 97 100 100 100