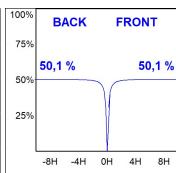

# **PHOTOMETRIC DATA:**

K711523EL827DWW  $\eta$  = 100% Imax = 2048 cd/klm UTE: 1,00A

CIE: 90 97 100 100 100