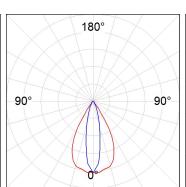

# **PHOTOMETRIC DATA:**

K711523EL827DWW  $\eta$  = 100% Imax = 2048 cd/klm UTE: 1,00A

CIE: 90 97 100 100 100