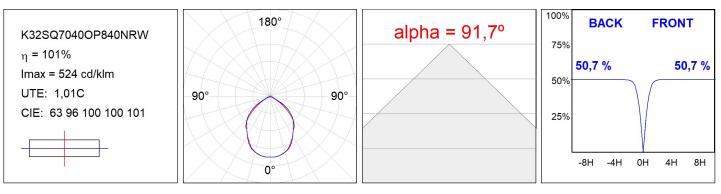

### K32SQ7040OP840NRW

#### **TECHNICAL SPECIFICATIONS:**

| Light output: | 5.229 lm                 | ٥K:           | 4000             |
|---------------|--------------------------|---------------|------------------|
| Plum:         | 51W                      | CRI :         | 80               |
| Efficacy:     | 102,5 lm/w               | MacAdam:      | 3                |
| Туре:         | СОВ                      | Power Supply: | 220-240V 50/60Hz |
| LED Lifetime: | 66.000 L80 B10 (Ta=25°C) | Gear:         | Electronic       |
| Power:        | 45,2W                    |               |                  |

#### Light output tolerance +/- 10%