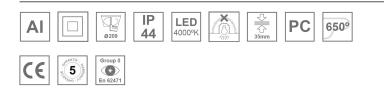

#### **Description:**

Round recessed downlight KOMBIC 200 G2 SQ 7000 Reflector made of recycled polycarbonate. Inner reflector finished in bright metallized. Elliptical optic option is the perfect choice for lighting walkways and longitudinal areas such as counters or areas adjacent to work areas. This product allows for increased spacing between luminaires, reducing the effect of residual light on walls and providing a pleasant atmosphere in the space. Heatsink made of die-cast aluminium with black finish. COB LED, colour temperature 4000K and CRI80.Electronic ON OFF gear included. IP44 rated. Insulation Class II. Photobiological safety group 0. LED life time: 60.000 L80 B10. Available finish: White.Environmental Product Declaration - EPD®available, according to UNE-EN ISO 9001:2015 and UNE-EN ISO 14001:2015.

#### **TECHNICAL SPECIFICATIONS:**

| Light output: | 5.229 lm                 | ٥K:           | 4000             |
|---------------|--------------------------|---------------|------------------|
| Plum:         | 51W                      | CRI :         | 80               |
| Efficacy:     | 102,5 lm/w               | MacAdam:      | 3                |
| Туре:         | СОВ                      | Power Supply: | 220-240V 50/60Hz |
| LED Lifetime: | 66.000 L80 B10 (Ta=25°C) | Gear:         | Electronic       |
| Power:        | 45,2W                    |               |                  |