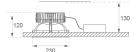

Finish: BRILLIANT METALLIC POLYCARBONATE

Weight: 1.590 g

Installation: Recessed

#### **TECHNICAL SPECIFICATIONS:**

| Light output: | 5.229 lm                 | ٥K:           | 4000             |
|---------------|--------------------------|---------------|------------------|
| Plum:         | 51W                      | CRI :         | 80               |
| Efficacy:     | 102,5 lm/w               | MacAdam:      | 3                |
| Туре:         | СОВ                      | Power Supply: | 220-240V 50/60Hz |
| LED Lifetime: | 66.000 L80 B10 (Ta=25°C) | Gear:         | Electronic       |
| Power:        | 45,2W                    |               |                  |