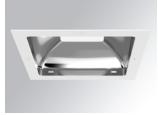

#### **Description:**

Round recessed downlight KOMBIC 200 G2 SQ 7000 Reflector made of recycled polycarbonate. Inner reflector finished in bright metallized. Elliptical optic option is the perfect choice for lighting walkways and longitudinal areas such as counters or areas adjacent to work areas. This product allows for increased spacing between luminaires, reducing the effect of residual light on walls and providing a pleasant atmosphere in the space. Heatsink made of die-cast aluminium with black finish. COB LED, colour temperature 4000K and CRI80.Electronic DALI gear included. IP44 rated. Insulation Class II. Photobiological safety group 0. LED life time: 60.000 L80 B10. Available finish: White.Environmental Product Declaration - EPD®available, according to UNE-EN ISO 9001:2015 and UNE-EN ISO 14001:2015.

Finish: BRILLIANT METALLIC POLYCARBONATE

Weight: 1.770 g

Installation: Recessed