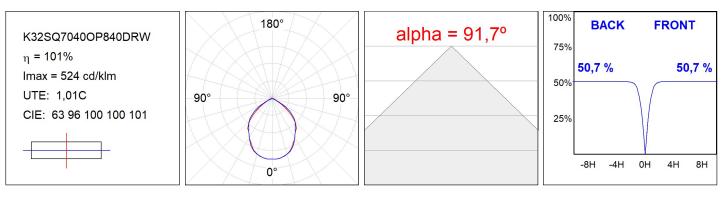

HNICAL SPECIFICATIONS:**

| Light output: | 5.229 lm                 | ٩K :          | 4000             |
|---------------|--------------------------|---------------|------------------|
| Plum:         | 51W                      | CRI :         | 80               |
| Efficacy:     | 102,5 lm/w               | MacAdam:      | 3                |
| Туре:         | СОВ                      | Power Supply: | 220-240V 50/60Hz |
| LED Lifetime: | 66.000 L80 B10 (Ta=25°C) | Gear:         | Adjustable DALI2 |
| Power:        | 45,2W                    |               |                  |

#### Light output tolerance +/- 10%



### **CUSTOM MADE OPTIONS:**



Worktitude for light

## **KOMBIC 200 DOWNLIGHT**

K32SQ7040OP840DRW

KOMBIC 200 G2 SQ 7000 IP44 NW OP DA BR/W



### **PHOTOMETRIC DATA :**



# **KOMBIC 200 DOWNLIGHT**

## ACCESORIES :

### Assembly



Product code: BORE404

Description: DOMO SQ/KOMBIC SQ ACC. REC BOX

### ACCESORIES :

## Optical



Product code: DITRSQ240B

Description: DOMO SQ/KOMBIC SQ ACC. TRANSP GLASS BK. DITRSQ240W



Product code:

Description: DOMO SQ/KOMBIC SQ ACC. TRANSP GLASS WH.

Worktitude for light



Product code: FRSQ235B





Product code: FRSQ235W

Description: DOMO SQ/KOMBIC SQ ACC. DECO FRAME WH.