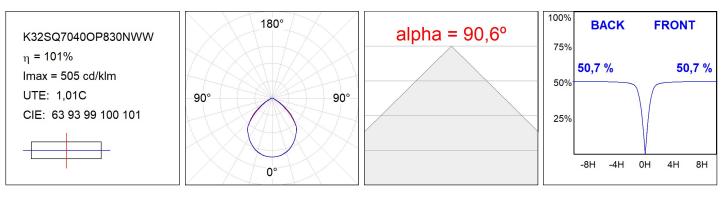

### **PHOTOMETRIC DATA :**

#### **TECHNICAL SPECIFICATIONS:**

| Light output: | 5.061 lm                 | °К :          | 3000             |
|---------------|--------------------------|---------------|------------------|
| Plum:         | 51W                      | CRI :         | 80               |
| Efficacy:     | 99,2 lm/w                | MacAdam:      | 3                |
| Туре:         | СОВ                      | Power Supply: | 220-240V 50/60Hz |
| LED Lifetime: | 66.000 L80 B10 (Ta=25⁰C) | Gear:         | Electronic       |
| Power:        | 45,2W                    |               |                  |