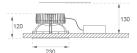

Finish: BRILLIANT METALLIC POLYCARBONATE

Weight: 1.590 g

Installation: Recessed