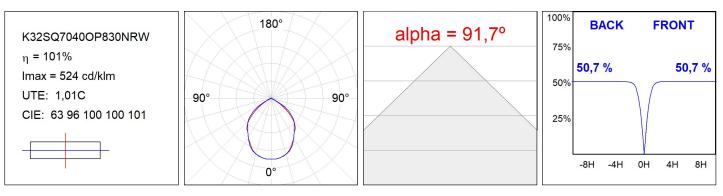

TECHNICAL SPECIFICATIONS:**

| Light output: | 4.950 lm                 | °K :          | 3000             |
|---------------|--------------------------|---------------|------------------|
| Plum:         | 51W                      | CRI :         | 80               |
| Efficacy:     | 97,1 lm/w                | MacAdam:      | 3                |
| Туре:         | СОВ                      | Power Supply: | 220-240V 50/60Hz |
| LED Lifetime: | 66.000 L80 B10 (Ta=25°C) | Gear:         | Electronic       |
| Power:        | 45,2W                    |               |                  |

#### Light output tolerance +/- 10%



### **CUSTOM MADE OPTIONS:**



Worktitude for light

# **KOMBIC 200 DOWNLIGHT**

K32SQ7040OP830NRW

KOMBIC 200 G2 SQ 7000 IP44 WW OP BR/W



#### **PHOTOMETRIC DATA :**



# **KOMBIC 200 DOWNLIGHT**

## ACCESORIES :

#### Assembly



Product code: BORE404

Description: DOMO SQ/KOMBIC SQ ACC. REC BOX

### ACCESORIES :

## Optical



Product code: DITRSQ240B

Description: DOMO SQ/KOMBIC SQ ACC. TRANSP GLASS BK. DITRSQ240W



Product code:

Description: DOMO SQ/KOMBIC SQ ACC. TRANSP GLASS WH.

Worktitude for light



Product code: FRSQ235B





Product code: FRSQ235W

Description: DOMO SQ/KOMBIC SQ ACC. DECO FRAME WH.