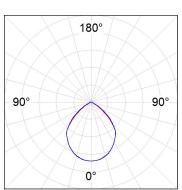

#### **PHOTOMETRIC DATA:**

K32SQ7040OP830DWW  $\eta$  = 101% lmax = 505 cd/klmUTE: 1,01C