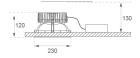

#### **TECHNICAL SPECIFICATIONS:**

Light output: 5.061 lm °K: 3000 Plum: 51W CRI: 80

Efficacy: 99,2 lm/w 3 MacAdam:

Type: СОВ Power Supply: 220-240V 50/60Hz LED Lifetime: 66.000 L80 B10 (Ta=25°C) Gear: Adjustable DALI2

Power: 45,2W

#### Light output tolerance +/- 10%