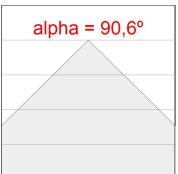

#### **PHOTOMETRIC DATA:**

K32SQ7040OP830DWW  $\eta$  = 101% lmax = 505 cd/klmUTE: 1,01C