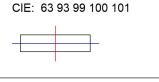

#### **PHOTOMETRIC DATA:**

K32SQ7040OP830DWW  $\eta$  = 101% lmax = 505 cd/klmUTE: 1,01C