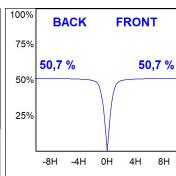

#### **PHOTOMETRIC DATA:**

K32SQ7040OP830DWW  $\eta$  = 101% lmax = 505 cd/klmUTE: 1,01C