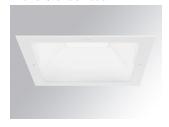

#### **KOMBIC 200 DOWNLIGHT**

#### K32SQ7040OP830DWW

#### KOMBIC 200 G2 SQ 7000 IP44 WW OP DA W/W

#### Description:

Round recessed downlight KOMBIC 200 G2 SQ 7000 Reflector made of recycled polycarbonate. Inner reflector finished in white. Elliptical optic option is the perfect choice for lighting walkways and longitudinal areas such as counters or areas adjacent to work areas. This product allows for increased spacing between luminaires, reducing the effect of residual light on walls and providing a pleasant atmosphere in the space. Heatsink made of die-cast aluminium with black finish. COB LED, colour temperature 3000K and CRI80. Electronic DALI gear included. IP44 rated. Insulation Class II. Photobiological safety group 0. LED life time: 60.000 L80 B10. Available finish: White. Environmental Product Declaration - EPD®available, according to UNE-EN ISO 9001:2015 and UNE-EN ISO 14001:2015.

Finish: Shiny white RAL 9010

Weight: 1.770 g

Installation: Recessed