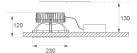

Finish: BRILLIANT METALLIC POLYCARBONATE

Weight: 1.770 g

Installation: Recessed