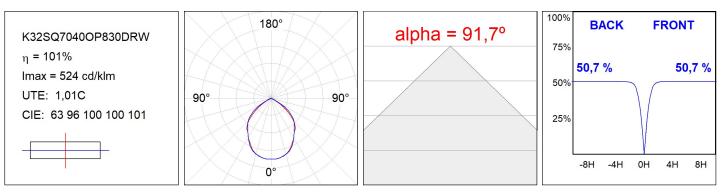

### K32SQ7040OP830DRW

### KOMBIC 200 G2 SQ 7000 IP44 WW OP DA BR/W

### **TECHNICAL SPECIFICATIONS:**

| Light output: | 4.950 lm                 | ⁰K :          | 3000             |
|---------------|--------------------------|---------------|------------------|
| Plum:         | 51W                      | CRI :         | 80               |
| Efficacy:     | 97,1 lm/w                | MacAdam:      | 3                |
| Туре:         | СОВ                      | Power Supply: | 220-240V 50/60Hz |
| LED Lifetime: | 66.000 L80 B10 (Ta=25°C) | Gear:         | Adjustable DALI2 |
| Power:        | 45,2W                    |               |                  |

#### Light output tolerance +/- 10%