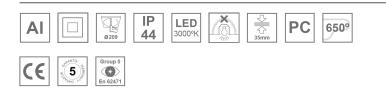

#### **Description:**

Round recessed downlight KOMBIC 200 G2 SQ 7000 Reflector made of recycled polycarbonate. Inner reflector finished in bright metallized. Elliptical optic option is the perfect choice for lighting walkways and longitudinal areas such as counters or areas adjacent to work areas. This product allows for increased spacing between luminaires, reducing the effect of residual light on walls and providing a pleasant atmosphere in the space. Heatsink made of die-cast aluminium with black finish. COB LED, colour temperature 3000K and CRI80.Electronic DALI gear included. IP44 rated. Insulation Class II. Photobiological safety group 0. LED life time: 60.000 L80 B10. Available finish: White.Environmental Product Declaration - EPD®available, according to UNE-EN ISO 9001:2015 and UNE-EN ISO 14001:2015.

### **TECHNICAL SPECIFICATIONS:**

| Light output: | 4.950 lm                 | ⁰K :          | 3000             |
|---------------|--------------------------|---------------|------------------|
| Plum:         | 51W                      | CRI :         | 80               |
| Efficacy:     | 97,1 lm/w                | MacAdam:      | 3                |
| Туре:         | СОВ                      | Power Supply: | 220-240V 50/60Hz |
| LED Lifetime: | 66.000 L80 B10 (Ta=25°C) | Gear:         | Adjustable DALI2 |
| Power:        | 45,2W                    |               |                  |