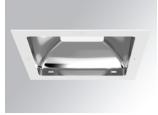

# **KOMBIC 200 DOWNLIGHT**

### K32SQ7040OP830DRW

### KOMBIC 200 G2 SQ 7000 IP44 WW OP DA BR/W

#### **Description:**

Round recessed downlight KOMBIC 200 G2 SQ 7000 Reflector made of recycled polycarbonate. Inner reflector finished in bright metallized. Elliptical optic option is the perfect choice for lighting walkways and longitudinal areas such as counters or areas adjacent to work areas. This product allows for increased spacing between luminaires, reducing the effect of residual light on walls and providing a pleasant atmosphere in the space. Heatsink made of die-cast aluminium with black finish. COB LED, colour temperature 3000K and CRI80.Electronic DALI gear included. IP44 rated. Insulation Class II. Photobiological safety group 0. LED life time: 60.000 L80 B10. Available finish: White.Environmental Product Declaration - EPD®available, according to UNE-EN ISO 9001:2015 and UNE-EN ISO 14001:2015.