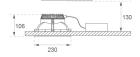

Finish: Shiny white RAL 9010

Weight: 907 g

Installation: Recessed

## **TECHNICAL SPECIFICATIONS:**

Light output: 3.880 lm

Plum: 34W CRI: Efficacy: 114,1 lm/w

3 MacAdam: Type: СОВ

Power Supply: 220-240V 50/60Hz LED Lifetime: 57.000 L80 B10 (Ta=25°C) Gear: Electronic

Power: 30,3W