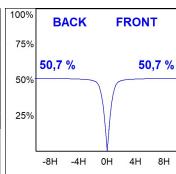

## **PHOTOMETRIC DATA:**

K32SQ5040OP840NWW  $\eta$  = 101% lmax = 505 cd/klmUTE: 1,01C

CIE: 63 93 99 100 101