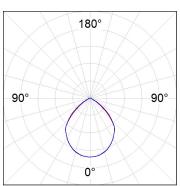

## **PHOTOMETRIC DATA:**

K32SQ5040OP840NWW  $\eta$  = 101% lmax = 505 cd/klmUTE: 1,01C

CIE: 63 93 99 100 101