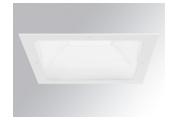

## Description:

Round recessed downlight KOMBIC 200 G2 SQ 5000 Reflector made of recycled polycarbonate. Inner reflector finished in white. Elliptical optic option is the perfect choice for lighting walkways and longitudinal areas such as counters or areas adjacent to work areas. This product allows for increased spacing between luminaires, reducing the effect of residual light on walls and providing a pleasant atmosphere in the space. Heatsink made of die-cast aluminium with black finish. COB LED, colour temperature 4000K and CRI80.Electronic ON OFF gear included. IP44 rated. Insulation Class II. Photobiological safety group 0. LED life time: 60.000 L80 B10. Available finish: White Environmental Product Declaration - EPD®available, according to UNE-EN ISO 9001:2015 and UNE-EN ISO 14001:2015.

Finish: Shiny white RAL 9010

Weight: 907 g

Installation: Recessed