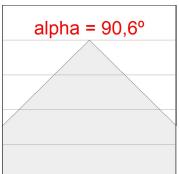

## **PHOTOMETRIC DATA:**

K32SQ5040OP840NWW  $\eta$  = 101% lmax = 505 cd/klmUTE: 1,01C

CIE: 63 93 99 100 101