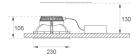

ade of recycled polycarbonate. Inner reflector finished in bright metallized. Elliptical optic option is the perfect choice for lighting walkways and longitudinal areas such as counters or areas adjacent to work areas. This product allows for increased spacing between luminaires, reducing the effect of residual light on walls and providing a pleasant atmosphere in the space. Heatsink made of die-cast aluminium with black finish. COB LED, colour temperature 4000K and CRI80.Electronic ON OFF gear included. IP44 rated. Insulation Class II. Photobiological safety group 0. LED life time: 60.000 L80 B10. Available finish: White.Environmental Product Declaration - EPD®available, according to UNE-EN ISO 9001:2015 and UNE-EN ISO 14001:2015.

Finish: BRILLIANT METALLIC POLYCARBONATE

Weight: 907 g



Installation: Recessed

### **TECHNICAL SPECIFICATIONS:**

| Light output: | 3.794 lm                 | ٩K :          | 4000             |
|---------------|--------------------------|---------------|------------------|
| Plum:         | 34W                      | CRI :         | 80               |
| Efficacy:     | 111,6 lm/w               | MacAdam:      | 3                |
| Туре:         | СОВ                      | Power Supply: | 220-240V 50/60Hz |
| LED Lifetime: | 57.000 L80 B10 (Ta=25ºC) | Gear:         | Electronic       |
| Power:        | 30,3W                    |               |                  |

#### Light output tolerance +/- 10%



## CUSTOM MADE OPTIONS:



Worktitude for light

## **KOMBIC 200 DOWNLIGHT**

K32SQ5040OP840NRW

KOMBIC 200 G2 SQ 5000 IP44 NW OP BR/W