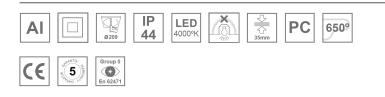

#### **Description:**

Round recessed downlight KOMBIC 200 G2 SQ 5000 Reflector made of recycled polycarbonate. Inner reflector finished in bright metallized. Elliptical optic option is the perfect choice for lighting walkways and longitudinal areas such as counters or areas adjacent to work areas. This product allows for increased spacing between luminaires, reducing the effect of residual light on walls and providing a pleasant atmosphere in the space. Heatsink made of die-cast aluminium with black finish. COB LED, colour temperature 4000K and CRI80.Electronic ON OFF gear included. IP44 rated. Insulation Class II. Photobiological safety group 0. LED life time: 60.000 L80 B10. Available finish: White.Environmental Product Declaration - EPD®available, according to UNE-EN ISO 9001:2015 and UNE-EN ISO 14001:2015.

### **TECHNICAL SPECIFICATIONS:**

| Light output: | 3.794 lm                 | ٩K :          | 4000             |
|---------------|--------------------------|---------------|------------------|
| Plum:         | 34W                      | CRI :         | 80               |
| Efficacy:     | 111,6 lm/w               | MacAdam:      | 3                |
| Туре:         | СОВ                      | Power Supply: | 220-240V 50/60Hz |
| LED Lifetime: | 57.000 L80 B10 (Ta=25ºC) | Gear:         | Electronic       |
| Power:        | 30,3W                    |               |                  |