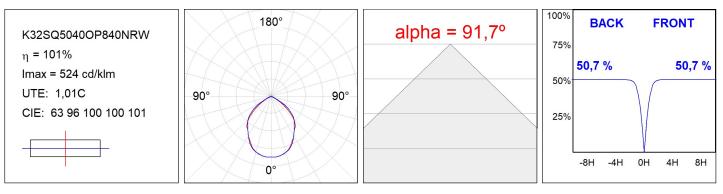

### K32SQ5040OP840NRW

### **TECHNICAL SPECIFICATIONS:**

| Light output: | 3.794 lm                 | ٩K :          | 4000             |
|---------------|--------------------------|---------------|------------------|
| Plum:         | 34W                      | CRI :         | 80               |
| Efficacy:     | 111,6 lm/w               | MacAdam:      | 3                |
| Туре:         | СОВ                      | Power Supply: | 220-240V 50/60Hz |
| LED Lifetime: | 57.000 L80 B10 (Ta=25ºC) | Gear:         | Electronic       |
| Power:        | 30,3W                    |               |                  |

#### Light output tolerance +/- 10%