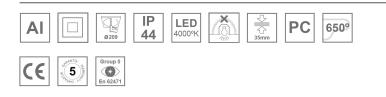

#### **Description:**

Round recessed downlight KOMBIC 200 G2 SQ 5000 Reflector made of recycled polycarbonate. Inner reflector finished in white. Elliptical optic option is the perfect choice for lighting walkways and longitudinal areas such as counters or areas adjacent to work areas. This product allows for increased spacing between luminaires, reducing the effect of residual light on walls and providing a pleasant atmosphere in the space. Heatsink made of die-cast aluminium with black finish. COB LED, colour temperature 4000K and CRI80.Electronic DALI gear included. IP44 rated. Insulation Class II. Photobiological safety group 0. LED life time: 60.000 L80 B10. Available finish: White. Environmental Product Declaration - EPD®available, according to UNE-EN ISO 9001:2015 and UNE-EN ISO 14001:2015.

#### **TECHNICAL SPECIFICATIONS:**

| Light output: | 3.880 lm                 | ٩K :          | 4000             |
|---------------|--------------------------|---------------|------------------|
| Plum:         | 34W                      | CRI :         | 80               |
| Efficacy:     | 114,1 lm/w               | MacAdam:      | 3                |
| Туре:         | СОВ                      | Power Supply: | 220-240V 50/60Hz |
| LED Lifetime: | 57.000 L80 B10 (Ta=25°C) | Gear:         | Adjustable DALI2 |
| Power:        | 30,3W                    |               |                  |