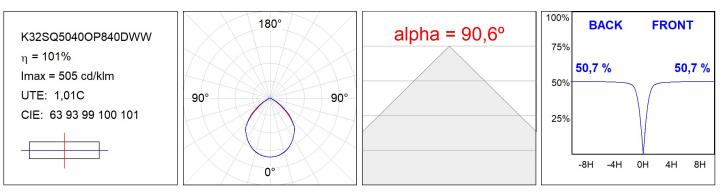

#### **TECHNICAL SPECIFICATIONS:**

| Light output: | 3.880 lm                 | ٩K :          | 4000             |
|---------------|--------------------------|---------------|------------------|
| Plum:         | 34W                      | CRI :         | 80               |
| Efficacy:     | 114,1 lm/w               | MacAdam:      | 3                |
| Туре:         | СОВ                      | Power Supply: | 220-240V 50/60Hz |
| LED Lifetime: | 57.000 L80 B10 (Ta=25°C) | Gear:         | Adjustable DALI2 |
| Power:        | 30,3W                    |               |                  |

#### Light output tolerance +/- 10%

### PHOTOMETRIC DATA :