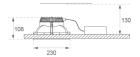

00 G2 SQ 5000 Reflector made of recycled polycarbonate. Inner reflector finished in white. Elliptical optic option is the perfect choice for lighting walkways and longitudinal areas such as counters or areas adjacent to work areas. This product allows for increased spacing between luminaires, reducing the effect of residual light on walls and providing a pleasant atmosphere in the space. Heatsink made of die-cast aluminium with black finish. COB LED, colour temperature 4000K and CRI80.Electronic DALI gear included. IP44 rated. Insulation Class II. Photobiological safety group 0. LED life time: 60.000 L80 B10. Available finish: White. Environmental Product Declaration - EPD®available, according to UNE-EN ISO 9001:2015 and UNE-EN ISO 14001:2015.

Finish: Shiny white RAL 9010

Weight: 912 g



Installation: Recessed

#### **TECHNICAL SPECIFICATIONS:**

| Light output: | 3.880 lm                 | ٩K :          | 4000             |
|---------------|--------------------------|---------------|------------------|
| Plum:         | 34W                      | CRI :         | 80               |
| Efficacy:     | 114,1 lm/w               | MacAdam:      | 3                |
| Туре:         | СОВ                      | Power Supply: | 220-240V 50/60Hz |
| LED Lifetime: | 57.000 L80 B10 (Ta=25°C) | Gear:         | Adjustable DALI2 |
| Power:        | 30,3W                    |               |                  |

#### Light output tolerance +/- 10%



## CUSTOM MADE OPTIONS:



Worktitude for light

# **KOMBIC 200 DOWNLIGHT**

K32SQ5040OP840DWW

KOMBIC 200 G2 SQ 5000 IP44 NW OP DA W/W