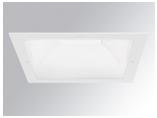

#### **Description:**

Round recessed downlight KOMBIC 200 G2 SQ 5000 Reflector made of recycled polycarbonate. Inner reflector finished in white. Elliptical optic option is the perfect choice for lighting walkways and longitudinal areas such as counters or areas adjacent to work areas. This product allows for increased spacing between luminaires, reducing the effect of residual light on walls and providing a pleasant atmosphere in the space. Heatsink made of die-cast aluminium with black finish. COB LED, colour temperature 4000K and CRI80.Electronic DALI gear included. IP44 rated. Insulation Class II. Photobiological safety group 0. LED life time: 60.000 L80 B10. Available finish: White. Environmental Product Declaration - EPD®available, according to UNE-EN ISO 9001:2015 and UNE-EN ISO 14001:2015.

Finish: Shiny white RAL 9010

Weight: 912 g

Installation: Recessed