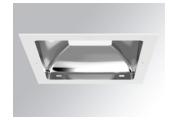

## Description:

Round recessed downlight KOMBIC 200 G2 SQ 5000 Reflector made of recycled polycarbonate. Inner reflector finished in bright metallized. Elliptical optic option is the perfect choice for lighting walkways and longitudinal areas such as counters or areas adjacent to work areas. This product allows for increased spacing between luminaires, reducing the effect of residual light on walls and providing a pleasant atmosphere in the space. Heatsink made of die-cast aluminium with black finish. COB LED, colour temperature 4000K and CRI80. Electronic DALI gear included. IP44 rated. Insulation Class II. Photobiological safety group 0. LED life time: 60.000 L80 B10. Available finish: White Environmental Product Declaration - EPD®available, according to UNE-EN ISO 9001:2015 and UNE-EN ISO 14001:2015.

BRILLIANT METALLIC POLYCARBONATE Finish:

Weight: 912 g

Installation: Recessed