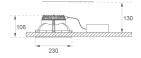

made of recycled polycarbonate. Inner reflector finished in bright metallized. Elliptical optic option is the perfect choice for lighting walkways and longitudinal areas such as counters or areas adjacent to work areas. This product allows for increased spacing between luminaires, reducing the effect of residual light on walls and providing a pleasant atmosphere in the space. Heatsink made of die-cast aluminium with black finish. COB LED, colour temperature 4000K and CRI80. Electronic DALI gear included. IP44 rated. Insulation Class II. Photobiological safety group 0. LED life time: 60.000 L80 B10. Available finish: White Environmental Product Declaration - EPD®available, according to UNE-EN ISO 9001:2015 and UNE-EN ISO 14001:2015.

BRILLIANT METALLIC POLYCARBONATE Finish:

Weight: 912 g



Installation: Recessed

## **TECHNICAL SPECIFICATIONS:**

Light output: 3.794 Im °K:

Plum: 34W CRI: 80 Efficacy: 111,6 lm/w 3 MacAdam:

Type: СОВ Power Supply: 220-240V 50/60Hz LED Lifetime: 57.000 L80 B10 (Ta=25°C) Gear: Adjustable DALI2

Power: 30,3W

#### Light output tolerance +/- 10%





















# **CUSTOM MADE OPTIONS:**









Data according to regulations 2019/2020/EU and 2019/2015/EU













4000

# **KOMBIC 200 DOWNLIGHT**



K32SQ5040OP840DRW

KOMBIC 200 G2 SQ 5000 IP44 NW OP DA BR/W

## **PHOTOMETRIC DATA:**

K32SQ5040OP840DRW  $\eta$  = 101% lmax = 524 cd/klm

UTE: 1,01C

CIE: 63 96 100 100 101









## **Product datasheet**

## **KOMBIC 200 DOWNLIGHT**



# ACCESORIES:

## **Assembly**



Product code: Description:

BORE404 DOMO SQ/KOMBIC SQ ACC. REC BOX