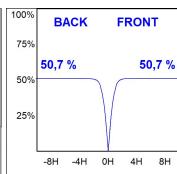

## **PHOTOMETRIC DATA:**

K32SQ5040OP840DRW  $\eta$  = 101% lmax = 524 cd/klm

UTE: 1,01C

CIE: 63 96 100 100 101