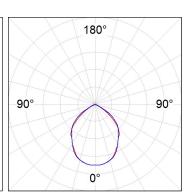

## **PHOTOMETRIC DATA:**

K32SQ5040OP840DRW  $\eta$  = 101% lmax = 524 cd/klm

UTE: 1,01C

CIE: 63 96 100 100 101