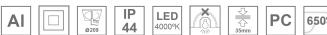

## Description:

Round recessed downlight KOMBIC 200 G2 SQ 5000 Reflector made of recycled polycarbonate. Inner reflector finished in bright metallized. Elliptical optic option is the perfect choice for lighting walkways and longitudinal areas such as counters or areas adjacent to work areas. This product allows for increased spacing between luminaires, reducing the effect of residual light on walls and providing a pleasant atmosphere in the space. Heatsink made of die-cast aluminium with black finish. COB LED, colour temperature 4000K and CRI80. Electronic DALI gear included. IP44 rated. Insulation Class II. Photobiological safety group 0. LED life time: 60.000 L80 B10. Available finish: White Environmental Product Declaration - EPD®available, according to UNE-EN ISO 9001:2015 and UNE-EN ISO 14001:2015.

## **TECHNICAL SPECIFICATIONS:**

Light output: 3.794 Im °K:

Plum: 34W CRI: 80 Efficacy: 111,6 lm/w 3 MacAdam:

Type: СОВ Power Supply: 220-240V 50/60Hz LED Lifetime: 57.000 L80 B10 (Ta=25°C) Gear: Adjustable DALI2