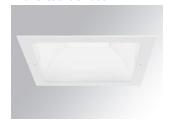

## **KOMBIC 200 DOWNLIGHT**

## K32SQ5040OP830NWW

## KOMBIC 200 G2 SQ 5000 IP44 WW OP W/W

## Description:

Round recessed downlight KOMBIC 200 G2 SQ 5000 Reflector made of recycled polycarbonate. Inner reflector finished in white. Elliptical optic option is the perfect choice for lighting walkways and longitudinal areas such as counters or areas adjacent to work areas. This product allows for increased spacing between luminaires, reducing the effect of residual light on walls and providing a pleasant atmosphere in the space. Heatsink made of die-cast aluminium with black finish. COB LED, colour temperature 3000K and CRI80.Electronic ON OFF gear included. IP44 rated. Insulation Class II. Photobiological safety group 0. LED life time: 60.000 L80 B10. Available finish: White Environmental Product Declaration - EPD®available, according to UNE-EN ISO 9001:2015 and UNE-EN ISO 14001:2015.

Finish: Shiny white RAL 9010

Weight: 907 g

Installation: Recessed