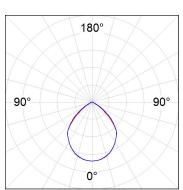

## **PHOTOMETRIC DATA:**

K32SQ5040OP830NWW  $\eta$  = 101% lmax = 505 cd/klmUTE: 1,01C

CIE: 63 93 99 100 101