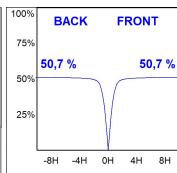

## **PHOTOMETRIC DATA:**

K32SQ5040OP830NWW  $\eta$  = 101% lmax = 505 cd/klmUTE: 1,01C

CIE: 63 93 99 100 101