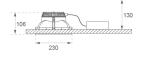

0 G2 SQ 5000 Reflector made of recycled polycarbonate. Inner reflector finished in white. Elliptical optic option is the perfect choice for lighting walkways and longitudinal areas such as counters or areas adjacent to work areas. This product allows for increased spacing between luminaires, reducing the effect of residual light on walls and providing a pleasant atmosphere in the space. Heatsink made of die-cast aluminium with black finish. COB LED, colour temperature 3000K and CRI80.Electronic ON OFF gear included. IP44 rated. Insulation Class II. Photobiological safety group 0. LED life time: 60.000 L80 B10. Available finish: White Environmental Product Declaration - EPD®available, according to UNE-EN ISO 9001:2015 and UNE-EN ISO 14001:2015.

Finish: Shiny white RAL 9010

Weight: 907 g



Installation: Recessed

## **TECHNICAL SPECIFICATIONS:**

Light output: 3.673 lm

Plum: 34W

Type: СОВ

LED Lifetime: 57.000 L80 B10 (Ta=25°C)

108 lm/w

Power: 30,3W °K: 3000

CRI: 80 3 MacAdam:

Power Supply: 220-240V 50/60Hz

Gear: Electronic

# Light output tolerance +/- 10%



Efficacy:



























## **CUSTOM MADE OPTIONS:**









Data according to regulations 2019/2020/EU and 2019/2015/EU













# **KOMBIC 200 DOWNLIGHT**



K32SQ5040OP830NWW

KOMBIC 200 G2 SQ 5000 IP44 WW OP W/W

## **PHOTOMETRIC DATA:**

K32SQ5040OP830NWW  $\eta$  = 101% lmax = 505 cd/klmUTE: 1,01C

CIE: 63 93 99 100 101









## **Product datasheet**

# **KOMBIC 200 DOWNLIGHT**



# ACCESORIES:

# **Assembly**



Product code: Description:

BORE404 DOMO SQ/KOMBIC SQ ACC. REC BOX

# **