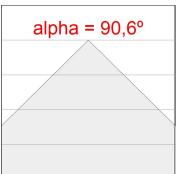

## **PHOTOMETRIC DATA:**

K32SQ5040OP830NWW  $\eta$  = 101% lmax = 505 cd/klmUTE: 1,01C

CIE: 63 93 99 100 101