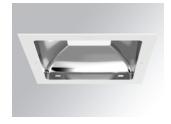

## Description:

Round recessed downlight KOMBIC 200 G2 SQ 5000 Reflector made of recycled polycarbonate. Inner reflector finished in bright metallized. Elliptical optic option is the perfect choice for lighting walkways and longitudinal areas such as counters or areas adjacent to work areas. This product allows for increased spacing between luminaires, reducing the effect of residual light on walls and providing a pleasant atmosphere in the space. Heatsink made of die-cast aluminium with black finish. COB LED, colour temperature 3000K and CRI80. Electronic ON OFF gear included. IP44 rated. Insulation Class II. Photobiological safety group 0. LED life time: 60.000 L80 B10. Available finish: White Environmental Product Declaration - EPD®available, according to UNE-EN ISO 9001:2015 and UNE-EN ISO 14001:2015.

BRILLIANT METALLIC POLYCARBONATE Finish:

Weight: 907 g

Installation: Recessed