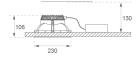

BRILLIANT METALLIC POLYCARBONATE Finish:

Weight: 907 g

Installation: Recessed

## **TECHNICAL SPECIFICATIONS:**

Light output: 3.592 lm

Plum: 34W

Efficacy: 105,6 lm/w

Type: СОВ

LED Lifetime: 57.000 L80 B10 (Ta=25°C)

Power: 30,3W °K: 3000

CRI: 80 3 MacAdam: