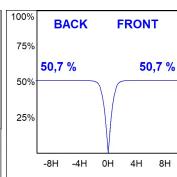

## **PHOTOMETRIC DATA:**

K32SQ5040OP830NRW  $\eta$  = 101% lmax = 524 cd/klm

CIE: 63 96 100 100 101

UTE: 1,01C