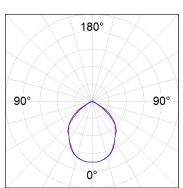

## **PHOTOMETRIC DATA:**

K32SQ5040OP830NRW  $\eta$  = 101% lmax = 524 cd/klm

CIE: 63 96 100 100 101

UTE: 1,01C