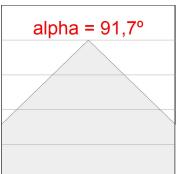

## **PHOTOMETRIC DATA:**

K32SQ5040OP830NRW  $\eta$  = 101% lmax = 524 cd/klm

CIE: 63 96 100 100 101

UTE: 1,01C