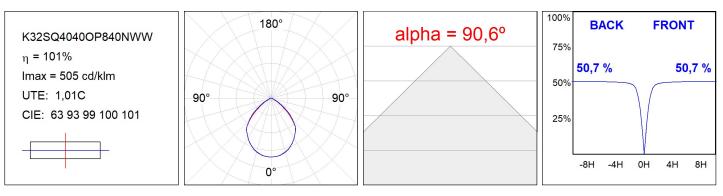

*TECHNICAL SPECIFICATIONS:**

| Light output: | 2.951 lm                 | ⁰К:           | 4000             |
|---------------|--------------------------|---------------|------------------|
| Plum:         | 24,1W                    | CRI :         | 80               |
| Efficacy:     | 122,4 lm/w               | MacAdam:      | 3                |
| Туре:         | СОВ                      | Power Supply: | 220-240V 50/60Hz |
| LED Lifetime: | 71.000 L80 B10 (Ta=25°C) | Gear:         | Electronic       |
| Power:        | 21,5W                    |               |                  |

#### Light output tolerance +/- 10%



### **CUSTOM MADE OPTIONS:**



Worktitude for light

# **KOMBIC 200 DOWNLIGHT**

K32SQ4040OP840NWW

KOMBIC 200 G2 SQ 4000 IP44 NW OP W/W



#### **PHOTOMETRIC DATA :**



# **KOMBIC 200 DOWNLIGHT**

## ACCESORIES :

#### Assembly



Product code: BORE404

Description: DOMO SQ/KOMBIC SQ ACC. REC BOX

### ACCESORIES :

## Optical



Product code: DITRSQ240B

Description: DOMO SQ/KOMBIC SQ ACC. TRANSP GLASS BK. DITRSQ240W



Product code:

Description: DOMO SQ/KOMBIC SQ ACC. TRANSP GLASS WH.

Worktitude for light



Product code: FRSQ235B





Product code: FRSQ235W

Description: DOMO SQ/KOMBIC SQ ACC. DECO FRAME WH.