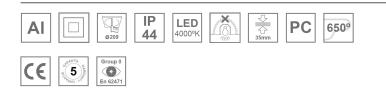

#### **Description:**

Round recessed downlight KOMBIC 200 G2 SQ 4000 Reflector made of recycled polycarbonate. Inner reflector finished in white. Elliptical optic option is the perfect choice for lighting walkways and longitudinal areas such as counters or areas adjacent to work areas. This product allows for increased spacing between luminaires, reducing the effect of residual light on walls and providing a pleasant atmosphere in the space. Heatsink made of die-cast aluminium with black finish. COB LED, colour temperature 4000K and CRI80.Electronic ON OFF gear included. IP44 rated. Insulation Class II. Photobiological safety group 0. LED life time: 60.000 L80 B10. Available finish: White.Environmental Product Declaration - EPD®available, according to UNE-EN ISO 9001:2015 and UNE-EN ISO 14001:2015.

#### **TECHNICAL SPECIFICATIONS:**

| Light output: | 2.951 lm                 | ⁰К:           | 4000             |
|---------------|--------------------------|---------------|------------------|
| Plum:         | 24,1W                    | CRI :         | 80               |
| Efficacy:     | 122,4 lm/w               | MacAdam:      | 3                |
| Туре:         | СОВ                      | Power Supply: | 220-240V 50/60Hz |
| LED Lifetime: | 71.000 L80 B10 (Ta=25°C) | Gear:         | Electronic       |
| Power:        | 21,5W                    |               |                  |