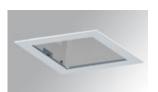

## **KOMBIC 200 DOWNLIGHT**

## K32SQ4040OP840NRW

## KOMBIC 200 G2 SQ 4000 IP44 NW OP BR/W

## Description:

Round recessed downlight KOMBIC 200 G2 SQ 4000 Reflector made of recycled polycarbonate. Inner reflector finished in bright metallized. Elliptical optic option is the perfect choice for lighting walkways and longitudinal areas such as counters or areas adjacent to work areas. This product allows for increased spacing between luminaires, reducing the effect of residual light on walls and providing a pleasant atmosphere in the space. Heatsink made of die-cast aluminium with black finish. COB LED, colour temperature 4000K and CRI80. Electronic ON OFF gear included. IP44 rated. Insulation Class II. Photobiological safety group 0. LED life time: 60.000 L80 B10. Available finish: White Environmental Product Declaration - EPD®available, according to UNE-EN ISO 9001:2015 and UNE-EN ISO 14001:2015.