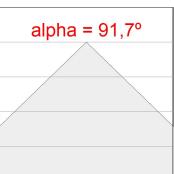

## **PHOTOMETRIC DATA:**

K32SQ4040OP840NRW  $\eta$  = 101%

lmax = 524 cd/klmUTE: 1,01C

CIE: 63 96 100 100 101