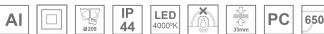

## Description:

Round recessed downlight KOMBIC 200 G2 SQ 4000 Reflector made of recycled polycarbonate. Inner reflector finished in bright metallized. Elliptical optic option is the perfect choice for lighting walkways and longitudinal areas such as counters or areas adjacent to work areas. This product allows for increased spacing between luminaires, reducing the effect of residual light on walls and providing a pleasant atmosphere in the space. Heatsink made of die-cast aluminium with black finish. COB LED, colour temperature 4000K and CRI80. Electronic ON OFF gear included. IP44 rated. Insulation Class II. Photobiological safety group 0. LED life time: 60.000 L80 B10. Available finish: White Environmental Product Declaration - EPD®available, according to UNE-EN ISO 9001:2015 and UNE-EN ISO 14001:2015.

## **TECHNICAL SPECIFICATIONS:**

Light output: 2.886 lm °K: 4000 Plum: 24,1W CRI: 80

Efficacy: 119,8 lm/w 3 MacAdam:

Type: СОВ Power Supply: 220-240V 50/60Hz

LED Lifetime: 71.000 L80 B10 (Ta=25°C) Gear: Electronic