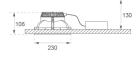

BRILLIANT METALLIC POLYCARBONATE Finish:

Weight: 857 g

Installation: Recessed

## **TECHNICAL SPECIFICATIONS:**

Light output: 2.886 lm °K: 4000 Plum: 24,1W CRI: 80

Efficacy: 119,8 lm/w 3 MacAdam:

Type: СОВ Power Supply: 220-240V 50/60Hz

LED Lifetime: 71.000 L80 B10 (Ta=25°C) Gear: Electronic