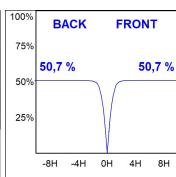

## **PHOTOMETRIC DATA:**

K32SQ4040OP840NRW  $\eta$  = 101%

lmax = 524 cd/klmUTE: 1,01C

CIE: 63 96 100 100 101