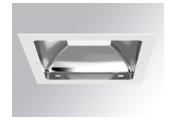

## Description:

Round recessed downlight KOMBIC 200 G2 SQ 4000 Reflector made of recycled polycarbonate. Inner reflector finished in bright metallized. Elliptical optic option is the perfect choice for lighting walkways and longitudinal areas such as counters or areas adjacent to work areas. This product allows for increased spacing between luminaires, reducing the effect of residual light on walls and providing a pleasant atmosphere in the space. Heatsink made of die-cast aluminium with black finish. COB LED, colour temperature 4000K and CRI80. Electronic ON OFF gear included. IP44 rated. Insulation Class II. Photobiological safety group 0. LED life time: 60.000 L80 B10. Available finish: White Environmental Product Declaration - EPD®available, according to UNE-EN ISO 9001:2015 and UNE-EN ISO 14001:2015.

BRILLIANT METALLIC POLYCARBONATE Finish:

Weight: 857 g

Installation: Recessed