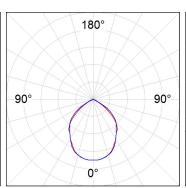

## **PHOTOMETRIC DATA:**

K32SQ4040OP840NRW  $\eta$  = 101%

lmax = 524 cd/klmUTE: 1,01C

CIE: 63 96 100 100 101