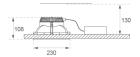

Finish: Shiny white RAL 9010

Weight: 862 g

Installation: Recessed

### Assembly

Product code: BORE404

Description: DOMO SQ/KOMBIC SQ ACC. REC BOX