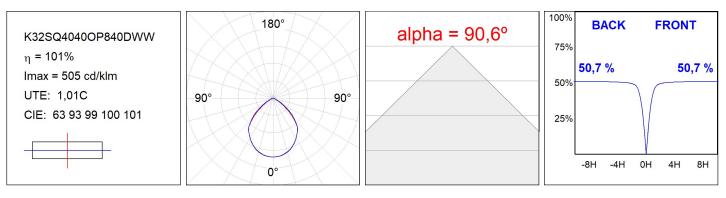

### K32SQ4040OP840DWW

### **TECHNICAL SPECIFICATIONS:**

| Light output: | 2.951 lm                 | ⁰K :          | 4000             |
|---------------|--------------------------|---------------|------------------|
| Plum:         | 24,1W                    | CRI :         | 80               |
| Efficacy:     | 122,4 lm/w               | MacAdam:      | 3                |
| Туре:         | СОВ                      | Power Supply: | 220-240V 50/60Hz |
| LED Lifetime: | 71.000 L80 B10 (Ta=25°C) | Gear:         | Adjustable DALI2 |
| Power:        | 21,5W                    |               |                  |

### **PHOTOMETRIC DATA :**