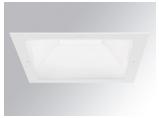

# **KOMBIC 200 DOWNLIGHT**

#### **Description:**

Round recessed downlight KOMBIC 200 G2 SQ 4000 Reflector made of recycled polycarbonate. Inner reflector finished in white. Elliptical optic option is the perfect choice for lighting walkways and longitudinal areas such as counters or areas adjacent to work areas. This product allows for increased spacing between luminaires, reducing the effect of residual light on walls and providing a pleasant atmosphere in the space. Heatsink made of die-cast aluminium with black finish. COB LED, colour temperature 4000K and CRI80.Electronic DALI gear included. IP44 rated. Insulation Class II. Photobiological safety group 0. LED life time: 60.000 L80 B10. Available finish: White. Environmental Product Declaration - EPD®available, according to UNE-EN ISO 9001:2015 and UNE-EN ISO 14001:2015.