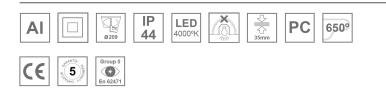

#### **Description:**

Round recessed downlight KOMBIC 200 G2 SQ 4000 Reflector made of recycled polycarbonate. Inner reflector finished in white. Elliptical optic option is the perfect choice for lighting walkways and longitudinal areas such as counters or areas adjacent to work areas. This product allows for increased spacing between luminaires, reducing the effect of residual light on walls and providing a pleasant atmosphere in the space. Heatsink made of die-cast aluminium with black finish. COB LED, colour temperature 4000K and CRI80.Electronic DALI gear included. IP44 rated. Insulation Class II. Photobiological safety group 0. LED life time: 60.000 L80 B10. Available finish: White. Environmental Product Declaration - EPD®available, according to UNE-EN ISO 9001:2015 and UNE-EN ISO 14001:2015.

### **TECHNICAL SPECIFICATIONS:**

| Light output: | 2.951 lm                 | ⁰K :          | 4000             |
|---------------|--------------------------|---------------|------------------|
| Plum:         | 24,1W                    | CRI :         | 80               |
| Efficacy:     | 122,4 lm/w               | MacAdam:      | 3                |
| Туре:         | СОВ                      | Power Supply: | 220-240V 50/60Hz |
| LED Lifetime: | 71.000 L80 B10 (Ta=25°C) | Gear:         | Adjustable DALI2 |
| Power:        | 21,5W                    |               |                  |