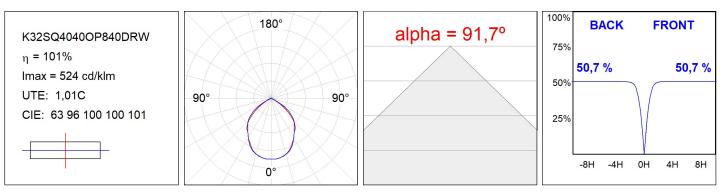

ECHNICAL SPECIFICATIONS:**

| Light output: | 2.886 lm                 | ٩K :          | 4000             |
|---------------|--------------------------|---------------|------------------|
| Plum:         | 24,1W                    | CRI :         | 80               |
| Efficacy:     | 119,8 lm/w               | MacAdam:      | 3                |
| Туре:         | СОВ                      | Power Supply: | 220-240V 50/60Hz |
| LED Lifetime: | 71.000 L80 B10 (Ta=25°C) | Gear:         | Adjustable DALI2 |
| Power:        | 21,5W                    |               |                  |

#### Light output tolerance +/- 10%



## **CUSTOM MADE OPTIONS:**



Worktitude for light

# **KOMBIC 200 DOWNLIGHT**

K32SQ4040OP840DRW

KOMBIC 200 G2 SQ 4000 IP44 NW OP DA BR/W



### **PHOTOMETRIC DATA :**



# **KOMBIC 200 DOWNLIGHT**

# ACCESORIES :

### Assembly



Product code: BORE404

Description: DOMO SQ/KOMBIC SQ ACC. REC BOX

## ACCESORIES :

## Optical



Product code: DITRSQ240B

Description: DOMO SQ/KOMBIC SQ ACC. TRANSP GLASS BK. DITRSQ240W



Product code:

Description: DOMO SQ/KOMBIC SQ ACC. TRANSP GLASS WH.

Worktitude for light



Product code: FRSQ235B





Product code: FRSQ235W

Description: DOMO SQ/KOMBIC SQ ACC. DECO FRAME WH.