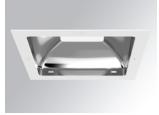

#### **Description:**

Round recessed downlight KOMBIC 200 G2 SQ 4000 Reflector made of recycled polycarbonate. Inner reflector finished in bright metallized. Elliptical optic option is the perfect choice for lighting walkways and longitudinal areas such as counters or areas adjacent to work areas. This product allows for increased spacing between luminaires, reducing the effect of residual light on walls and providing a pleasant atmosphere in the space. Heatsink made of die-cast aluminium with black finish. COB LED, colour temperature 4000K and CRI80.Electronic DALI gear included. IP44 rated. Insulation Class II. Photobiological safety group 0. LED life time: 60.000 L80 B10. Available finish: White.Environmental Product Declaration - EPD®available, according to UNE-EN ISO 9001:2015 and UNE-EN ISO 14001:2015.

Finish: BRILLIANT METALLIC POLYCARBONATE

Weight: 862 g

Installation: Recessed