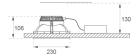

made of recycled polycarbonate. Inner reflector finished in bright metallized. Elliptical optic option is the perfect choice for lighting walkways and longitudinal areas such as counters or areas adjacent to work areas. This product allows for increased spacing between luminaires, reducing the effect of residual light on walls and providing a pleasant atmosphere in the space. Heatsink made of die-cast aluminium with black finish. COB LED, colour temperature 4000K and CRI80.Electronic DALI gear included. IP44 rated. Insulation Class II. Photobiological safety group 0. LED life time: 60.000 L80 B10. Available finish: White.Environmental Product Declaration - EPD®available, according to UNE-EN ISO 9001:2015 and UNE-EN ISO 14001:2015.

Finish: BRILLIANT METALLIC POLYCARBONATE

Weight: 862 g



Installation: Recessed

#### **TECHNICAL SPECIFICATIONS:**

| Light output: | 2.886 lm                 | ٩K :          | 4000             |
|---------------|--------------------------|---------------|------------------|
| Plum:         | 24,1W                    | CRI :         | 80               |
| Efficacy:     | 119,8 lm/w               | MacAdam:      | 3                |
| Туре:         | СОВ                      | Power Supply: | 220-240V 50/60Hz |
| LED Lifetime: | 71.000 L80 B10 (Ta=25°C) | Gear:         | Adjustable DALI2 |
| Power:        | 21,5W                    |               |                  |

#### Light output tolerance +/- 10%



## **CUSTOM MADE OPTIONS:**



Worktitude for light

# **KOMBIC 200 DOWNLIGHT**

K32SQ4040OP840DRW

KOMBIC 200 G2 SQ 4000 IP44 NW OP DA BR