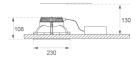

0 G2 SQ 4000 Reflector made of recycled polycarbonate. Inner reflector finished in white. Elliptical optic option is the perfect choice for lighting walkways and longitudinal areas such as counters or areas adjacent to work areas. This product allows for increased spacing between luminaires, reducing the effect of residual light on walls and providing a pleasant atmosphere in the space. Heatsink made of die-cast aluminium with black finish. COB LED, colour temperature 3000K and CRI80.Electronic ON OFF gear included. IP44 rated. Insulation Class II. Photobiological safety group 0. LED life time: 60.000 L80 B10. Available finish: White.Environmental Product Declaration - EPD®available, according to UNE-EN ISO 9001:2015 and UNE-EN ISO 14001:2015.

Finish: Shiny white RAL 9010

Weight: 857 g



Installation: Recessed

#### **TECHNICAL SPECIFICATIONS:**

| Light output: | 2.794 lm                 | ⁰К:           | 3000             |
|---------------|--------------------------|---------------|------------------|
| Plum:         | 24,1W                    | CRI :         | 80               |
| Efficacy:     | 115,9 lm/w               | MacAdam:      | 3                |
| Туре:         | СОВ                      | Power Supply: | 220-240V 50/60Hz |
| LED Lifetime: | 71.000 L80 B10 (Ta=25°C) | Gear:         | Electronic       |
| Power:        | 21,5W                    |               |                  |

#### Light output tolerance +/- 10%



### **CUSTOM MADE OPTIONS:**



Worktitude for light

# **KOMBIC 200 DOWNLIGHT**

K32SQ4040OP830NWW

KOMBIC 200 G2 SQ 4000 IP44 WW OP W/W