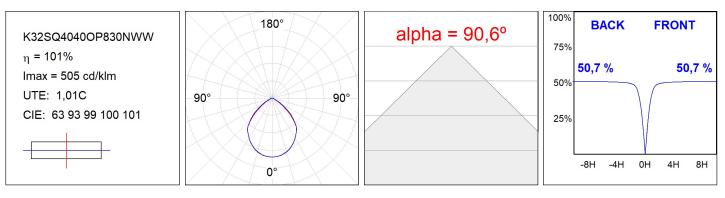

*TECHNICAL SPECIFICATIONS:**

| Light output: | 2.794 lm                 | ⁰К:           | 3000             |
|---------------|--------------------------|---------------|------------------|
| Plum:         | 24,1W                    | CRI :         | 80               |
| Efficacy:     | 115,9 lm/w               | MacAdam:      | 3                |
| Туре:         | СОВ                      | Power Supply: | 220-240V 50/60Hz |
| LED Lifetime: | 71.000 L80 B10 (Ta=25°C) | Gear:         | Electronic       |
| Power:        | 21,5W                    |               |                  |

#### Light output tolerance +/- 10%



### **CUSTOM MADE OPTIONS:**



Worktitude for light

# **KOMBIC 200 DOWNLIGHT**

K32SQ4040OP830NWW

KOMBIC 200 G2 SQ 4000 IP44 WW OP W/W



#### **PHOTOMETRIC DATA :**



# **KOMBIC 200 DOWNLIGHT**

## ACCESORIES :

#### Assembly



Product code: BORE404

Description: DOMO SQ/KOMBIC SQ ACC. REC BOX

### ACCESORIES :

## Optical



Product code: DITRSQ240B

Description: DOMO SQ/KOMBIC SQ ACC. TRANSP GLASS BK. DITRSQ240W



Product code:

Description: DOMO SQ/KOMBIC SQ ACC. TRANSP GLASS WH.

Worktitude for light



Product code: FRSQ235B





Product code: FRSQ235W

Description: DOMO SQ/KOMBIC SQ ACC. DECO FRAME WH.