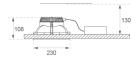

ade of recycled polycarbonate. Inner reflector finished in bright metallized. Elliptical optic option is the perfect choice for lighting walkways and longitudinal areas such as counters or areas adjacent to work areas. This product allows for increased spacing between luminaires, reducing the effect of residual light on walls and providing a pleasant atmosphere in the space. Heatsink made of die-cast aluminium with black finish. COB LED, colour temperature 3000K and CRI80.Electronic ON OFF gear included. IP44 rated. Insulation Class II. Photobiological safety group 0. LED life time: 60.000 L80 B10. Available finish: White.Environmental Product Declaration - EPD®available, according to UNE-EN ISO 9001:2015 and UNE-EN ISO 14001:2015.

Finish: BRILLIANT METALLIC POLYCARBONATE

Weight: 857 g



Installation: Recessed

#### **TECHNICAL SPECIFICATIONS:**

| Light output: | 2.732 lm                 | ⁰K :          | 3000             |
|---------------|--------------------------|---------------|------------------|
| Plum:         | 24,1W                    | CRI :         | 80               |
| Efficacy:     | 113,4 lm/w               | MacAdam:      | 3                |
| Туре:         | СОВ                      | Power Supply: | 220-240V 50/60Hz |
| LED Lifetime: | 71.000 L80 B10 (Ta=25°C) | Gear:         | Electronic       |
| Power:        | 21,5W                    |               |                  |

#### Light output tolerance +/- 10%



### CUSTOM MADE OPTIONS:



Worktitude for light

# **KOMBIC 200 DOWNLIGHT**

K32SQ4040OP830NRW

KOMBIC 200 G2 SQ 4000 IP44 WW OP BR/W