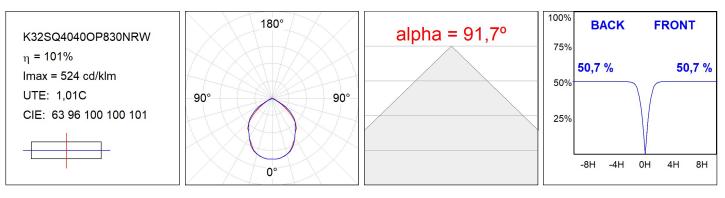

#### K32SQ4040OP830NRW

#### **TECHNICAL SPECIFICATIONS:**

| Light output: | 2.732 lm                 | ⁰K :          | 3000             |
|---------------|--------------------------|---------------|------------------|
| Plum:         | 24,1W                    | CRI :         | 80               |
| Efficacy:     | 113,4 lm/w               | MacAdam:      | 3                |
| Туре:         | СОВ                      | Power Supply: | 220-240V 50/60Hz |
| LED Lifetime: | 71.000 L80 B10 (Ta=25°C) | Gear:         | Electronic       |
| Power:        | 21,5W                    |               |                  |

#### **PHOTOMETRIC DATA :**