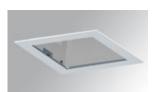

#### **KOMBIC 200 DOWNLIGHT**

#### K32SQ4040OP830DWW

#### KOMBIC 200 G2 SQ 4000 IP44 WW OP DA W/W

#### Description:

Round recessed downlight KOMBIC 200 G2 SQ 4000 Reflector made of recycled polycarbonate. Inner reflector finished in white. Elliptical optic option is the perfect choice for lighting walkways and longitudinal areas such as counters or areas adjacent to work areas. This product allows for increased spacing between luminaires, reducing the effect of residual light on walls and providing a pleasant atmosphere in the space. Heatsink made of die-cast aluminium with black finish. COB LED, colour temperature 3000K and CRI80. Electronic DALI gear included. IP44 rated. Insulation Class II. Photobiological safety group 0. LED life time: 60.000 L80 B10. Available finish: White. Environmental Product Declaration - EPD®available, according to UNE-EN ISO 9001:2015 and UNE-EN ISO 14001:2015.

Finish: Shiny white RAL 9010

Weight: 862 g

Installation: Recessed