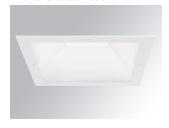

#### **KOMBIC 200 DOWNLIGHT**

#### K32SQ4040OP830DWW

#### KOMBIC 200 G2 SQ 4000 IP44 WW OP DA W/W

#### Description:

Round recessed downlight KOMBIC 200 G2 SQ 4000 Reflector made of recycled polycarbonate. Inner reflector finished in white. Elliptical optic option is the perfect choice for lighting walkways and longitudinal areas such as counters or areas adjacent to work areas. This product allows for increased spacing between luminaires, reducing the effect of residual light on walls and providing a pleasant atmosphere in the space. Heatsink made of die-cast aluminium with black finish. COB LED, colour temperature 3000K and CRI80. Electronic DALI gear included. IP44 rated. Insulation Class II. Photobiological safety group 0. LED life time: 60.000 L80 B10. Available finish: White. Environmental Product Declaration - EPD®available, according to UNE-EN ISO 9001:2015 and UNE-EN ISO 14001:2015.

Finish: Shiny white RAL 9010

Weight: 862 g

Installation: Recessed