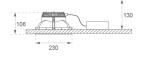

0 G2 SQ 4000 Reflector made of recycled polycarbonate. Inner reflector finished in white. Elliptical optic option is the perfect choice for lighting walkways and longitudinal areas such as counters or areas adjacent to work areas. This product allows for increased spacing between luminaires, reducing the effect of residual light on walls and providing a pleasant atmosphere in the space. Heatsink made of die-cast aluminium with black finish. COB LED, colour temperature 3000K and CRI80. Electronic DALI gear included. IP44 rated. Insulation Class II. Photobiological safety group 0. LED life time: 60.000 L80 B10. Available finish: White. Environmental Product Declaration - EPD®available, according to UNE-EN ISO 9001:2015 and UNE-EN ISO 14001:2015.

Finish: Shiny white RAL 9010

Weight: 862 g



Installation: Recessed

#### **TECHNICAL SPECIFICATIONS:**

Light output: 2.794 lm °K: 3000 Plum: 24,1W CRI: 80

Efficacy: 115,9 lm/w 3 MacAdam:

Type: СОВ Power Supply: 220-240V 50/60Hz LED Lifetime: 71.000 L80 B10 (Ta=25°C) Gear: Adjustable DALI2

Power: 21,5W

#### Light output tolerance +/- 10%



























# **CUSTOM MADE OPTIONS:**









Data according to regulations 2019/2020/EU and 2019/2015/EU













# **KOMBIC 200 DOWNLIGHT**



K32SQ4040OP830DWW

KOMBIC 200 G2 SQ 4000 IP44 WW OP DA W/W

### **PHOTOMETRIC DATA:**

K32SQ4040OP830DWW  $\eta$  = 101% lmax = 505 cd/klmUTE: 1,01C

CIE: 63 93 99 100 101









#### **Product datasheet**

### **KOMBIC 200 DOWNLIGHT**



# ACCESORIES:

### **Assembly**



Product code: Description:

BORE404 DOMO SQ/KOMBIC SQ AC