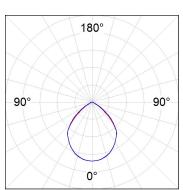

### **PHOTOMETRIC DATA:**

K32SQ4040OP830DWW  $\eta$  = 101% lmax = 505 cd/klmUTE: 1,01C

CIE: 63 93 99 100 101