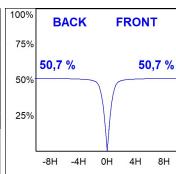

### **PHOTOMETRIC DATA:**

K32SQ4040OP830DWW  $\eta$  = 101% lmax = 505 cd/klmUTE: 1,01C

CIE: 63 93 99 100 101