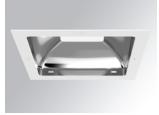

#### **Description:**

Round recessed downlight KOMBIC 200 G2 SQ 4000 Reflector made of recycled polycarbonate. Inner reflector finished in bright metallized. Elliptical optic option is the perfect choice for lighting walkways and longitudinal areas such as counters or areas adjacent to work areas. This product allows for increased spacing between luminaires, reducing the effect of residual light on walls and providing a pleasant atmosphere in the space. Heatsink made of die-cast aluminium with black finish. COB LED, colour temperature 3000K and CRI80.Electronic DALI gear included. IP44 rated. Insulation Class II. Photobiological safety group 0. LED life time: 60.000 L80 B10. Available finish: White.Environmental Product Declaration - EPD®available, according to UNE-EN ISO 9001:2015 and UNE-EN ISO 14001:2015.