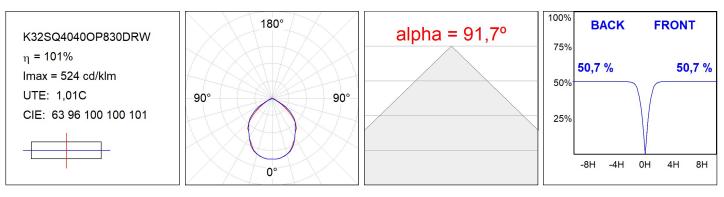

### K32SQ4040OP830DRW

#### **TECHNICAL SPECIFICATIONS:**

| Light output: | 2.732 lm                 | °K :          | 3000             |
|---------------|--------------------------|---------------|------------------|
| Plum:         | 24,1W                    | CRI :         | 80               |
| Efficacy:     | 113,4 lm/w               | MacAdam:      | 3                |
| Туре:         | СОВ                      | Power Supply: | 220-240V 50/60Hz |
| LED Lifetime: | 71.000 L80 B10 (Ta=25⁰C) | Gear:         | Adjustable DALI2 |
| Power:        | 21,5W                    |               |                  |

### **PHOTOMETRIC DATA :**