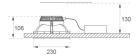

made of recycled polycarbonate. Inner reflector finished in bright metallized. Elliptical optic option is the perfect choice for lighting walkways and longitudinal areas such as counters or areas adjacent to work areas. This product allows for increased spacing between luminaires, reducing the effect of residual light on walls and providing a pleasant atmosphere in the space. Heatsink made of die-cast aluminium with black finish. COB LED, colour temperature 3000K and CRI80.Electronic DALI gear included. IP44 rated. Insulation Class II. Photobiological safety group 0. LED life time: 60.000 L80 B10. Available finish: White.Environmental Product Declaration - EPD®available, according to UNE-EN ISO 9001:2015 and UNE-EN ISO 14001:2015.

Finish: BRILLIANT METALLIC POLYCARBONATE

Weight: 862 g



Installation: Recessed

#### **TECHNICAL SPECIFICATIONS:**

| Light output: | 2.732 lm                 | °K :          | 3000             |
|---------------|--------------------------|---------------|------------------|
| Plum:         | 24,1W                    | CRI :         | 80               |
| Efficacy:     | 113,4 lm/w               | MacAdam:      | 3                |
| Туре:         | СОВ                      | Power Supply: | 220-240V 50/60Hz |
| LED Lifetime: | 71.000 L80 B10 (Ta=25⁰C) | Gear:         | Adjustable DALI2 |
| Power:        | 21,5W                    |               |                  |

#### Light output tolerance +/- 10%



## CUSTOM MADE OPTIONS:



Worktitude for light

# **KOMBIC 200 DOWNLIGHT**

K32SQ4040OP830DRW

KOMBIC 200 G2 SQ 4000 IP44 WW OP DA BR/W