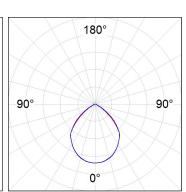

## **PHOTOMETRIC DATA:**

K32SQ3040OP840NWW  $\eta$  = 101% lmax = 505 cd/klmUTE: 1,01C

CIE: 63 93 99 100 101