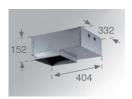

## **Assembly**

Product code: Description:

BORE404 DOMO SQ/KOMBIC SQ ACC. REC BOX