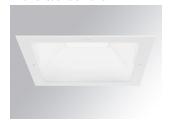

## Description:

Round recessed downlight KOMBIC 200 G2 SQ 3000 Reflector made of recycled polycarbonate. Inner reflector finished in white. Elliptical optic option is the perfect choice for lighting walkways and longitudinal areas such as counters or areas adjacent to work areas. This product allows for increased spacing between luminaires, reducing the effect of residual light on walls and providing a pleasant atmosphere in the space. Heatsink made of die-cast aluminium with black finish. COB LED, colour temperature 4000K and CRI80.Electronic ON OFF gear included. IP44 rated. Insulation Class II. Photobiological safety group 0. LED life time: 60.000 L80 B10. Available finish: White Environmental Product Declaration - EPD®available, according to UNE-EN ISO 9001:2015 and UNE-EN ISO 14001:2015.

Finish: Shiny white RAL 9010

Weight: 853 g

Installation: Recessed