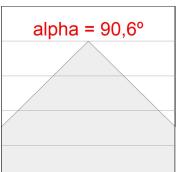

## **PHOTOMETRIC DATA:**

K32SQ3040OP840NWW  $\eta$  = 101% lmax = 505 cd/klmUTE: 1,01C

CIE: 63 93 99 100 101