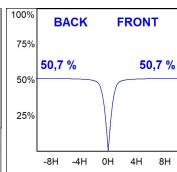

## **PHOTOMETRIC DATA:**

K32SQ3040OP840NWW  $\eta$  = 101% lmax = 505 cd/klmUTE: 1,01C

CIE: 63 93 99 100 101