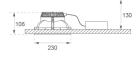

Finish: Shiny white RAL 9010

Weight: 853 g

Installation: Recessed

## **Assembly**

Product code: Description:

BORE404 DOMO SQ/KOMBIC SQ ACC. REC BOX