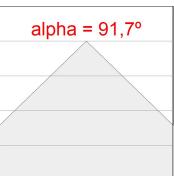

## **PHOTOMETRIC DATA:**

K32SQ3040OP840NRW  $\eta$  = 101%

lmax = 524 cd/klmUTE: 1,01C

CIE: 63 96 100 100 101