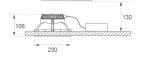

BRILLIANT METALLIC POLYCARBONATE Finish:

Weight: 853 g

Installation: Recessed

## **TECHNICAL SPECIFICATIONS:**

Light output: 2.081 lm °K: 4000 Plum: 16,7W CRI: 80

Efficacy: 124,6 lm/w 3 MacAdam:

Power Supply: 220-240V 50/60Hz LED Lifetime: 82.000 L80 B10 (Ta=25°C) Gear: Electronic

Power: 14,5W

#### Light output tolerance +/- 10%

Type:

СОВ