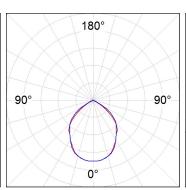

## **PHOTOMETRIC DATA:**

K32SQ3040OP840NRW  $\eta$  = 101%

lmax = 524 cd/klmUTE: 1,01C

CIE: 63 96 100 100 101