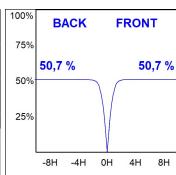

## **PHOTOMETRIC DATA:**

K32SQ3040OP840NRW  $\eta$  = 101%

lmax = 524 cd/klmUTE: 1,01C

CIE: 63 96 100 100 101