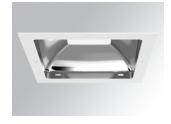

## **KOMBIC 200 DOWNLIGHT**

## K32SQ3040OP840NRW

## KOMBIC 200 G2 SQ 3000 IP44 NW OP BR/W

## Description:

Round recessed downlight KOMBIC 200 G2 SQ 3000 Reflector made of recycled polycarbonate. Inner reflector finished in bright metallized. Elliptical optic option is the perfect choice for lighting walkways and longitudinal areas such as counters or areas adjacent to work areas. This product allows for increased spacing between luminaires, reducing the effect of residual light on walls and providing a pleasant atmosphere in the space. Heatsink made of die-cast aluminium with black finish. COB LED, colour temperature 4000K and CRI80. Electronic ON OFF gear included. IP44 rated. Insulation Class II. Photobiological safety group 0. LED life time: 60.000 L80 B10. Available finish: White Environmental Product Declaration - EPD®available, according to UNE-EN ISO 9001:2015 and UNE-EN ISO 14001:2015.