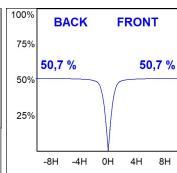

## **PHOTOMETRIC DATA:**

K32SQ3040OP840DWW  $\eta$  = 101% lmax = 505 cd/klmUTE: 1,01C

CIE: 63 93 99 100 101