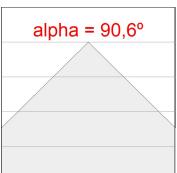

## **PHOTOMETRIC DATA:**

K32SQ3040OP840DWW  $\eta$  = 101% lmax = 505 cd/klmUTE: 1,01C

CIE: 63 93 99 100 101