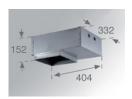

# **Assembly**

Product code: Description:

BORE404 DOMO SQ/KOMBIC SQ ACC. REC BOX