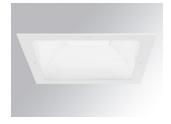

## Description:

Round recessed downlight KOMBIC 200 G2 SQ 3000 Reflector made of recycled polycarbonate. Inner reflector finished in white. Elliptical optic option is the perfect choice for lighting walkways and longitudinal areas such as counters or areas adjacent to work areas. This product allows for increased spacing between luminaires, reducing the effect of residual light on walls and providing a pleasant atmosphere in the space. Heatsink made of die-cast aluminium with black finish. COB LED, colour temperature 4000K and CRI80. Electronic DALI gear included. IP44 rated. Insulation Class II. Photobiological safety group 0. LED life time: 60.000 L80 B10. Available finish: White. Environmental Product Declaration - EPD®available, according to UNE-EN ISO 9001:2015 and UNE-EN ISO 14001:2015.

Finish: Shiny white RAL 9010

Weight: 859 g

Installation: Recessed