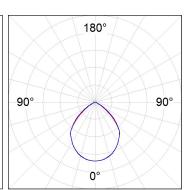

## **PHOTOMETRIC DATA:**

K32SQ3040OP840DWW  $\eta$  = 101% lmax = 505 cd/klmUTE: 1,01C

CIE: 63 93 99 100 101