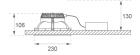

0 G2 SQ 3000 Reflector made of recycled polycarbonate. Inner reflector finished in white. Elliptical optic option is the perfect choice for lighting walkways and longitudinal areas such as counters or areas adjacent to work areas. This product allows for increased spacing between luminaires, reducing the effect of residual light on walls and providing a pleasant atmosphere in the space. Heatsink made of die-cast aluminium with black finish. COB LED, colour temperature 4000K and CRI80. Electronic DALI gear included. IP44 rated. Insulation Class II. Photobiological safety group 0. LED life time: 60.000 L80 B10. Available finish: White. Environmental Product Declaration - EPD®available, according to UNE-EN ISO 9001:2015 and UNE-EN ISO 14001:2015.

Finish: Shiny white RAL 9010

Weight: 859 g



Installation: Recessed

## **TECHNICAL SPECIFICATIONS:**

Light output: 2.128 lm °K: Plum: 16,7W

CRI: 80 Efficacy: 127,4 lm/w 3 MacAdam:

Type: СОВ Power Supply: 220-240V 50/60Hz LED Lifetime: 82.000 L80 B10 (Ta=25°C) Gear: Adjustable DALI2

Power: 14,5W

#### Light output tolerance +/- 10%





















## **CUSTOM MADE OPTIONS:**









Data according to regulations 2019/2020/EU and 2019/2015/EU













4000

# **KOMBIC 200 DOWNLIGHT**



K32SQ3040OP840DWW

KOMBIC 200 G2 SQ 3000 IP44 NW OP DA W/W

## **PHOTOMETRIC DATA:**

K32SQ3040OP840DWW  $\eta$  = 101% lmax = 505 cd/klmUTE: 1,01C

CIE: 63 93 99 100 101









## **Product datasheet**

# **KOMBIC 200 DOWNLIGHT**



# ACCESORIES:

# **Assembly**



Product code: Description:

BORE404 DOMO SQ/KOMBIC SQ ACC. REC BOX

#