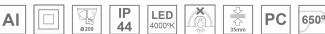

## Description:

Round recessed downlight KOMBIC 200 G2 SQ 3000 Reflector made of recycled polycarbonate. Inner reflector finished in white. Elliptical optic option is the perfect choice for lighting walkways and longitudinal areas such as counters or areas adjacent to work areas. This product allows for increased spacing between luminaires, reducing the effect of residual light on walls and providing a pleasant atmosphere in the space. Heatsink made of die-cast aluminium with black finish. COB LED, colour temperature 4000K and CRI80. Electronic DALI gear included. IP44 rated. Insulation Class II. Photobiological safety group 0. LED life time: 60.000 L80 B10. Available finish: White. Environmental Product Declaration - EPD®available, according to UNE-EN ISO 9001:2015 and UNE-EN ISO 14001:2015.

## **TECHNICAL SPECIFICATIONS:**

Light output: 2.128 lm °K: Plum: 16,7W

CRI: 80 Efficacy: 127,4 lm/w 3 MacAdam:

Type: СОВ Power Supply: 220-240V 50/60Hz LED Lifetime: 82.000 L80 B10 (Ta=25°C) Gear: Adjustable DALI2