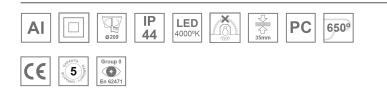

#### **Description:**

Round recessed downlight KOMBIC 200 G2 SQ 3000 Reflector made of recycled polycarbonate. Inner reflector finished in bright metallized. Elliptical optic option is the perfect choice for lighting walkways and longitudinal areas such as counters or areas adjacent to work areas. This product allows for increased spacing between luminaires, reducing the effect of residual light on walls and providing a pleasant atmosphere in the space. Heatsink made of die-cast aluminium with black finish. COB LED, colour temperature 4000K and CRI80.Electronic DALI gear included. IP44 rated. Insulation Class II. Photobiological safety group 0. LED life time: 60.000 L80 B10. Available finish: White.Environmental Product Declaration - EPD®available, according to UNE-EN ISO 9001:2015 and UNE-EN ISO 14001:2015.

### **TECHNICAL SPECIFICATIONS:**

| Light output: | 2.081 lm                 | ⁰K :          | 4000             |
|---------------|--------------------------|---------------|------------------|
| Plum:         | 16,7W                    | CRI :         | 80               |
| Efficacy:     | 124,6 lm/w               | MacAdam:      | 3                |
| Туре:         | СОВ                      | Power Supply: | 220-240V 50/60Hz |
| LED Lifetime: | 82.000 L80 B10 (Ta=25°C) | Gear:         | Adjustable DALI2 |
| Power:        | 14,5W                    |               |                  |