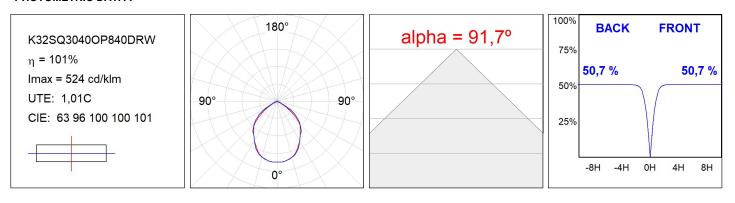

### K32SQ3040OP840DRW

### **TECHNICAL SPECIFICATIONS:**

| Light output: | 2.081 lm                 | ⁰K :          | 4000             |
|---------------|--------------------------|---------------|------------------|
| Plum:         | 16,7W                    | CRI :         | 80               |
| Efficacy:     | 124,6 lm/w               | MacAdam:      | 3                |
| Туре:         | СОВ                      | Power Supply: | 220-240V 50/60Hz |
| LED Lifetime: | 82.000 L80 B10 (Ta=25°C) | Gear:         | Adjustable DALI2 |
| Power:        | 14,5W                    |               |                  |