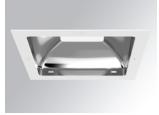

#### **Description:**

Round recessed downlight KOMBIC 200 G2 SQ 3000 Reflector made of recycled polycarbonate. Inner reflector finished in bright metallized. Elliptical optic option is the perfect choice for lighting walkways and longitudinal areas such as counters or areas adjacent to work areas. This product allows for increased spacing between luminaires, reducing the effect of residual light on walls and providing a pleasant atmosphere in the space. Heatsink made of die-cast aluminium with black finish. COB LED, colour temperature 4000K and CRI80.Electronic DALI gear included. IP44 rated. Insulation Class II. Photobiological safety group 0. LED life time: 60.000 L80 B10. Available finish: White.Environmental Product Declaration - EPD®available, according to UNE-EN ISO 9001:2015 and UNE-EN ISO 14001:2015.

Finish: BRILLIANT METALLIC POLYCARBONATE

Weight: 859 g

Installation: Recessed