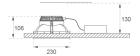

made of recycled polycarbonate. Inner reflector finished in bright metallized. Elliptical optic option is the perfect choice for lighting walkways and longitudinal areas such as counters or areas adjacent to work areas. This product allows for increased spacing between luminaires, reducing the effect of residual light on walls and providing a pleasant atmosphere in the space. Heatsink made of die-cast aluminium with black finish. COB LED, colour temperature 4000K and CRI80.Electronic DALI gear included. IP44 rated. Insulation Class II. Photobiological safety group 0. LED life time: 60.000 L80 B10. Available finish: White.Environmental Product Declaration - EPD®available, according to UNE-EN ISO 9001:2015 and UNE-EN ISO 14001:2015.

Finish: BRILLIANT METALLIC POLYCARBONATE

Weight: 859 g



Installation: Recessed

### **TECHNICAL SPECIFICATIONS:**

| Light output: | 2.081 lm                 | ⁰K :          | 4000             |
|---------------|--------------------------|---------------|------------------|
| Plum:         | 16,7W                    | CRI :         | 80               |
| Efficacy:     | 124,6 lm/w               | MacAdam:      | 3                |
| Туре:         | СОВ                      | Power Supply: | 220-240V 50/60Hz |
| LED Lifetime: | 82.000 L80 B10 (Ta=25°C) | Gear:         | Adjustable DALI2 |
| Power:        | 14,5W                    |               |                  |

#### Light output tolerance +/- 10%



### CUSTOM MADE OPTIONS:



Worktitude for light

## **KOMBIC 200 DOWNLIGHT**

K32SQ3040OP840DRW

KOMBIC 200 G2 SQ 3000 IP44 NW OP DA BR/W