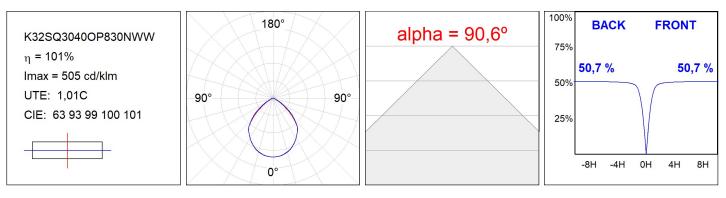

## **TECHNICAL SPECIFICATIONS:**

| Light output: | 2.014 lm                 | ٩K :          | 3000             |
|---------------|--------------------------|---------------|------------------|
| Plum:         | 16,7W                    | CRI :         | 80               |
| Efficacy:     | 120,6 lm/w               | MacAdam:      | 3                |
| Туре:         | СОВ                      | Power Supply: | 220-240V 50/60Hz |
| LED Lifetime: | 82.000 L80 B10 (Ta=25°C) | Gear:         | Electronic       |
| Power:        | 14,5W                    |               |                  |

#### Light output tolerance +/- 10%



### CUSTOM MADE OPTIONS:



Worktitude for light

# **KOMBIC 200 DOWNLIGHT**

K32SQ3040OP830NWW

KOMBIC 200 G2 SQ 3000 IP44 WW OP W/W



#### **PHOTOMETRIC DATA :**



# **KOMBIC 200 DOWNLIGHT**

## ACCESORIES :

#### Assembly



Product code: BORE404

Description: DOMO SQ/KOMBIC SQ ACC. REC BOX

### ACCESORIES :

## Optical



Product code: DITRSQ240B

Description: DOMO SQ/KOMBIC SQ ACC. TRANSP GLASS BK. DITRSQ240W



Product code:

Description: DOMO SQ/KOMBIC SQ ACC. TRANSP GLASS WH.

Worktitude for light



Product code: FRSQ235B





Product code: FRSQ235W

Description: DOMO SQ/KOMBIC SQ ACC. DECO FRAME WH.