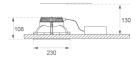

0 G2 SQ 3000 Reflector made of recycled polycarbonate. Inner reflector finished in white. Elliptical optic option is the perfect choice for lighting walkways and longitudinal areas such as counters or areas adjacent to work areas. This product allows for increased spacing between luminaires, reducing the effect of residual light on walls and providing a pleasant atmosphere in the space. Heatsink made of die-cast aluminium with black finish. COB LED, colour temperature 3000K and CRI80.Electronic ON OFF gear included. IP44 rated. Insulation Class II. Photobiological safety group 0. LED life time: 60.000 L80 B10. Available finish: White.Environmental Product Declaration - EPD®available, according to UNE-EN ISO 9001:2015 and UNE-EN ISO 14001:2015.

Finish: Shiny white RAL 9010

Weight: 853 g



Installation: Recessed

#### **TECHNICAL SPECIFICATIONS:**

| Light output: | 2.014 lm                 | ٩K :          | 3000             |
|---------------|--------------------------|---------------|------------------|
| Plum:         | 16,7W                    | CRI :         | 80               |
| Efficacy:     | 120,6 lm/w               | MacAdam:      | 3                |
| Туре:         | СОВ                      | Power Supply: | 220-240V 50/60Hz |
| LED Lifetime: | 82.000 L80 B10 (Ta=25°C) | Gear:         | Electronic       |
| Power:        | 14,5W                    |               |                  |

#### Light output tolerance +/- 10%



### CUSTOM MADE OPTIONS:



Worktitude for light

# **KOMBIC 200 DOWNLIGHT**

K32SQ3040OP830NWW

KOMBIC 200 G2 SQ 3000 IP44 WW OP W/W



#