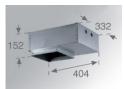

#### Assembly

Product code: BORE404

Description: DOMO SQ/KOMBIC SQ ACC. REC BOX