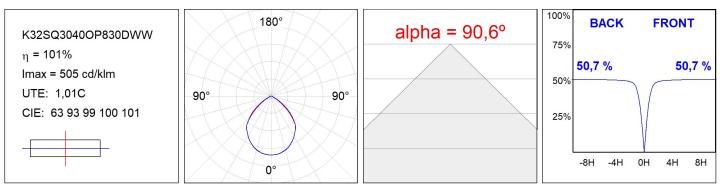

### K32SQ3040OP830DWW

### KOMBIC 200 G2 SQ 3000 IP44 WW OP DA W/W

### **TECHNICAL SPECIFICATIONS:**

| Light output: | 2.014 lm                 | ⁰К:           | 3000             |
|---------------|--------------------------|---------------|------------------|
| Plum:         | 16,7W                    | CRI :         | 80               |
| Efficacy:     | 120,6 lm/w               | MacAdam:      | 3                |
| Туре:         | СОВ                      | Power Supply: | 220-240V 50/60Hz |
| LED Lifetime: | 82.000 L80 B10 (Ta=25°C) | Gear:         | Adjustable DALI2 |
| Power:        | 14,5W                    |               |                  |

### Light output tolerance +/- 10%