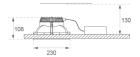

Finish: Shiny white RAL 9010

Weight: 859 g

Installation: Recessed

### **TECHNICAL SPECIFICATIONS:**

| Light output: | 2.014 lm                 | ⁰К:           | 3000             |
|---------------|--------------------------|---------------|------------------|
| Plum:         | 16,7W                    | CRI :         | 80               |
| Efficacy:     | 120,6 lm/w               | MacAdam:      | 3                |
| Туре:         | СОВ                      | Power Supply: | 220-240V 50/60Hz |
| LED Lifetime: | 82.000 L80 B10 (Ta=25°C) | Gear:         | Adjustable DALI2 |
| Power:        | 14,5W                    |               |                  |