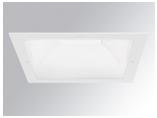

# **KOMBIC 200 DOWNLIGHT**

#### **Description:**

Round recessed downlight KOMBIC 200 G2 SQ 3000 Reflector made of recycled polycarbonate. Inner reflector finished in white. Elliptical optic option is the perfect choice for lighting walkways and longitudinal areas such as counters or areas adjacent to work areas. This product allows for increased spacing between luminaires, reducing the effect of residual light on walls and providing a pleasant atmosphere in the space. Heatsink made of die-cast aluminium with black finish. COB LED, colour temperature 3000K and CRI80.Electronic DALI gear included. IP44 rated. Insulation Class II. Photobiological safety group 0. LED life time: 60.000 L80 B10. Available finish: White. Environmental Product Declaration - EPD®available, according to UNE-EN ISO 9001:2015 and UNE-EN ISO 14001:2015.

Finish: Shiny white RAL 9010

Weight: 859 g

Installation: Recessed