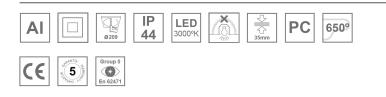

#### **Description:**

Round recessed downlight KOMBIC 200 G2 SQ 3000 Reflector made of recycled polycarbonate. Inner reflector finished in white. Elliptical optic option is the perfect choice for lighting walkways and longitudinal areas such as counters or areas adjacent to work areas. This product allows for increased spacing between luminaires, reducing the effect of residual light on walls and providing a pleasant atmosphere in the space. Heatsink made of die-cast aluminium with black finish. COB LED, colour temperature 3000K and CRI80.Electronic DALI gear included. IP44 rated. Insulation Class II. Photobiological safety group 0. LED life time: 60.000 L80 B10. Available finish: White. Environmental Product Declaration - EPD®available, according to UNE-EN ISO 9001:2015 and UNE-EN ISO 14001:2015.

### **TECHNICAL SPECIFICATIONS:**

| Light output: | 2.014 lm                 | ⁰К:           | 3000             |
|---------------|--------------------------|---------------|------------------|
| Plum:         | 16,7W                    | CRI :         | 80               |
| Efficacy:     | 120,6 lm/w               | MacAdam:      | 3                |
| Туре:         | СОВ                      | Power Supply: | 220-240V 50/60Hz |
| LED Lifetime: | 82.000 L80 B10 (Ta=25°C) | Gear:         | Adjustable DALI2 |
| Power:        | 14,5W                    |               |                  |