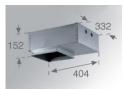

### Assembly

Product code: BORE404

Description: DOMO SQ/KOMBIC SQ ACC. REC BOX