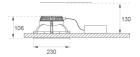

made of recycled polycarbonate. Inner reflector finished in bright metallized. Elliptical optic option is the perfect choice for lighting walkways and longitudinal areas such as counters or areas adjacent to work areas. This product allows for increased spacing between luminaires, reducing the effect of residual light on walls and providing a pleasant atmosphere in the space. Heatsink made of die-cast aluminium with black finish. COB LED, colour temperature 3000K and CRI80.Electronic DALI gear included. IP44 rated. Insulation Class II. Photobiological safety group 0. LED life time: 60.000 L80 B10. Available finish: White.Environmental Product Declaration - EPD®available, according to UNE-EN ISO 9001:2015 and UNE-EN ISO 14001:2015.

Finish: BRILLIANT METALLIC POLYCARBONATE

Weight: 859 g



Installation: Recessed

#### **TECHNICAL SPECIFICATIONS:**

| Light output: | 1.970 lm                 | ٩K :          | 3000             |
|---------------|--------------------------|---------------|------------------|
| Plum:         | 16,7W                    | CRI :         | 80               |
| Efficacy:     | 118 lm/w                 | MacAdam:      | 3                |
| Туре:         | СОВ                      | Power Supply: | 220-240V 50/60Hz |
| LED Lifetime: | 82.000 L80 B10 (Ta=25°C) | Gear:         | Adjustable DALI2 |
| Power:        | 14,5W                    |               |                  |

#### Light output tolerance +/- 10%



### **CUSTOM MADE OPTIONS:**



Worktitude for light

## **KOMBIC 200 DOWNLIGHT**

K32SQ3040OP830DRW

KOMBIC 200 G2 SQ 3000 IP44 WW OP DA