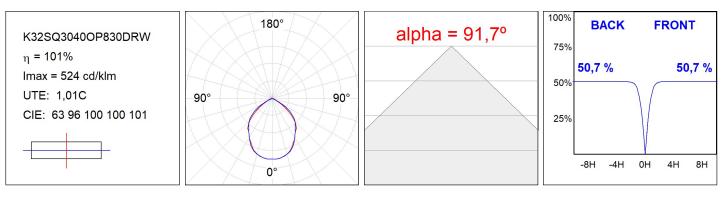

HNICAL SPECIFICATIONS:**

| Light output: | 1.970 lm                 | ٩K :          | 3000             |
|---------------|--------------------------|---------------|------------------|
| Plum:         | 16,7W                    | CRI :         | 80               |
| Efficacy:     | 118 lm/w                 | MacAdam:      | 3                |
| Туре:         | СОВ                      | Power Supply: | 220-240V 50/60Hz |
| LED Lifetime: | 82.000 L80 B10 (Ta=25°C) | Gear:         | Adjustable DALI2 |
| Power:        | 14,5W                    |               |                  |

#### Light output tolerance +/- 10%



### **CUSTOM MADE OPTIONS:**



Worktitude for light

## **KOMBIC 200 DOWNLIGHT**

K32SQ3040OP830DRW

KOMBIC 200 G2 SQ 3000 IP44 WW OP DA BR/W



### **PHOTOMETRIC DATA :**



# **KOMBIC 200 DOWNLIGHT**

## ACCESORIES :

### Assembly



Product code: BORE404

Description: DOMO SQ/KOMBIC SQ ACC. REC BOX

### ACCESORIES :

## Optical



Product code: DITRSQ240B

Description: DOMO SQ/KOMBIC SQ ACC. TRANSP GLASS BK. DITRSQ240W



Product code:

Description: DOMO SQ/KOMBIC SQ ACC. TRANSP GLASS WH.

Worktitude for light



Product code: FRSQ235B





Product code: FRSQ235W

Description: DOMO SQ/KOMBIC SQ ACC. DECO FRAME WH.