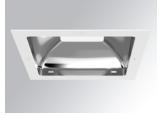

#### **Description:**

Round recessed downlight KOMBIC 200 G2 SQ 3000 Reflector made of recycled polycarbonate. Inner reflector finished in bright metallized. Elliptical optic option is the perfect choice for lighting walkways and longitudinal areas such as counters or areas adjacent to work areas. This product allows for increased spacing between luminaires, reducing the effect of residual light on walls and providing a pleasant atmosphere in the space. Heatsink made of die-cast aluminium with black finish. COB LED, colour temperature 3000K and CRI80.Electronic DALI gear included. IP44 rated. Insulation Class II. Photobiological safety group 0. LED life time: 60.000 L80 B10. Available finish: White.Environmental Product Declaration - EPD®available, according to UNE-EN ISO 9001:2015 and UNE-EN ISO 14001:2015.

Finish: BRILLIANT METALLIC POLYCARBONATE

Weight: 859 g

Installation: Recessed