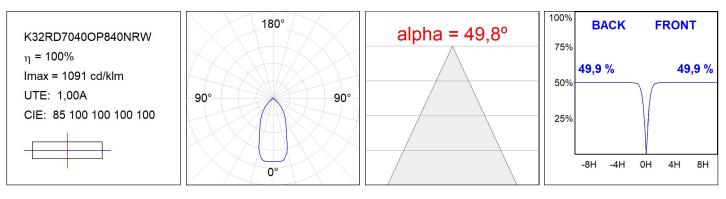

**TECHNICAL SPECIFICATIONS:**

| Light output: | 5.789 lm                 | ٥K:           | 4000             |
|---------------|--------------------------|---------------|------------------|
| Plum:         | 51W                      | CRI :         | 80               |
| Efficacy:     | 113,5 lm/w               | MacAdam:      | 3                |
| Туре:         | СОВ                      | Power Supply: | 220-240V 50/60Hz |
| LED Lifetime: | 66.000 L80 B10 (Ta=25°C) | Gear:         | Electronic       |
| Power:        | 45,2W                    |               |                  |

#### Light output tolerance +/- 10%



## **CUSTOM MADE OPTIONS:**



Worktitude for light

## **KOMBIC 200 DOWNLIGHT**

K32RD7040OP840NRW

KOMBIC 200 G2 RD 7000 IP44 NW OP BR/W



## **PHOTOMETRIC DATA :**



# **KOMBIC 200 DOWNLIGHT**

## ACCESORIES :

## Optical



Product code: ADRD250W

Product code:

DITRRD240G

DITRRD240W

Description: KOMBIC ACC. Ø250 ADAPTER RING WH.



Product code: DITRRD240B

Description: DOMO 220/KOMBIC ACC.TRANSP GLASS BK.

Worktitude for light



Description: DOMO 220/KOMBIC ACC.TRANSP GLASS GR. DOMO 220/KOMBIC ACC.TRANSP GLASS WH.



Product code: RIRD240B





Product code:Description:RIRD240GDOMO 220/KOMBIC ACC. DECO RING GR.RIRD240WDOMO 220/KOMBIC ACC. DECO RING WH.