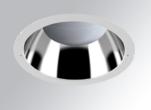

### **Description:**

Round recessed downlight KOMBIC 200 G2 RD 7000 Reflector made of recycled polycarbonate. Inner reflector finished in bright metallized. Elliptical optic option is the perfect choice for lighting walkways and longitudinal areas such as counters or areas adjacent to work areas. This product allows for increased spacing between luminaires, reducing the effect of residual light on walls and providing a pleasant atmosphere in the space. Heatsink made of die-cast aluminium with black finish. COB LED, colour temperature 4000K and CRI80.Electronic ON OFF gear included. IP44 rated. Insulation Class II. Photobiological safety group 0. LED life time: 66.000 L80 B10. Available finish: White Environmental Product Declaration - EPD®available, according to UNE-EN ISO 9001:2015 and UNE-EN ISO 14001:2015.

BRILLIANT METALLIC POLYCARBONATE Finish:

Weight: 1.496 g

Ø220

Installation: Recessed