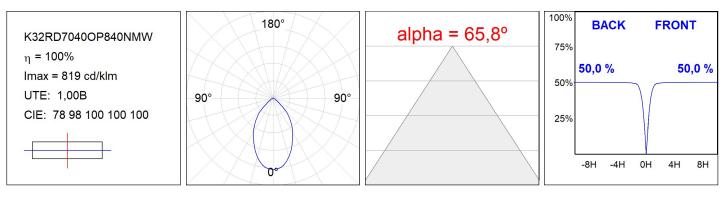

### **TECHNICAL SPECIFICATIONS:**

| Light output: | 5.676 lm                 | ⁰К:           | 4000             |
|---------------|--------------------------|---------------|------------------|
| Plum:         | 51W                      | CRI :         | 80               |
| Efficacy:     | 111,3 lm/w               | MacAdam:      | 3                |
| Туре:         | СОВ                      | Power Supply: | 220-240V 50/60Hz |
| LED Lifetime: | 66.000 L80 B10 (Ta=25°C) | Gear:         | Electronic       |
| Power:        | 45,2W                    |               |                  |

#### Light output tolerance +/- 10%

### **PHOTOMETRIC DATA :**