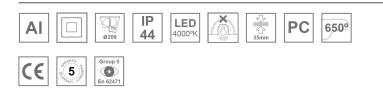

#### **Description:**

Round recessed downlight KOMBIC 200 G2 RD 7000 Reflector made of recycled polycarbonate. Inner reflector finished in mat metallized. Elliptical optic option is the perfect choice for lighting walkways and longitudinal areas such as counters or areas adjacent to work areas. This product allows for increased spacing between luminaires, reducing the effect of residual light on walls and providing a pleasant atmosphere in the space. Heatsink made of die-cast aluminium with black finish. COB LED, colour temperature 4000K and CRI80.Electronic ON OFF gear included. IP44 rated. Insulation Class II. Photobiological safety group 0. LED life time: 66.000 L80 B10. Available finish: White.Environmental Product Declaration - EPD®available, according to UNE-EN ISO 9001:2015 and UNE-EN ISO 14001:2015.

### **TECHNICAL SPECIFICATIONS:**

| Light output: | 5.676 lm                 | ⁰К:           | 4000             |
|---------------|--------------------------|---------------|------------------|
| Plum:         | 51W                      | CRI :         | 80               |
| Efficacy:     | 111,3 lm/w               | MacAdam:      | 3                |
| Туре:         | СОВ                      | Power Supply: | 220-240V 50/60Hz |
| LED Lifetime: | 66.000 L80 B10 (Ta=25°C) | Gear:         | Electronic       |
| Power:        | 45,2W                    |               |                  |