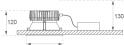

G2 RD 7000 Reflector made of recycled polycarbonate. Inner reflector finished in white. Elliptical optic option is the perfect choice for lighting walkways and longitudinal areas such as counters or areas adjacent to work areas. This product allows for increased spacing between luminaires, reducing the effect of residual light on walls and providing a pleasant atmosphere in the space. Heatsink made of die-cast aluminium with black finish. COB LED, colour temperature 4000K and CRI80.Electronic DALI gear included. IP44 rated. Insulation Class II. Photobiological safety group 0. LED life time: 66.000 L80 B10. Available finish: White. Environmental Product Declaration - EPD®available, according to UNE-EN ISO 9001:2015 and UNE-EN ISO 14001:2015.

Finish: Shiny white RAL 9010

Weight: 1.676 g



Ø220

Installation: Recessed

## **TECHNICAL SPECIFICATIONS:**

| Light output: | 5.823 lm                 | ⁰K :          | 4000             |
|---------------|--------------------------|---------------|------------------|
| Plum:         | 51W                      | CRI :         | 80               |
| Efficacy:     | 114,2 lm/w               | MacAdam:      | 3                |
| Туре:         | СОВ                      | Power Supply: | 220-240V 50/60Hz |
| LED Lifetime: | 66.000 L80 B10 (Ta=25°C) | Gear:         | Adjustable DALI2 |
| Power:        | 45,2W                    |               |                  |

#### Light output tolerance +/- 10%



## CUSTOM MADE OPTIONS:



Worktitude for light

## **KOMBIC 200 DOWNLIGHT**

K32RD7040OP840DWW

KOMBIC 200 G2 RD 7000 IP44 NW OP DA W