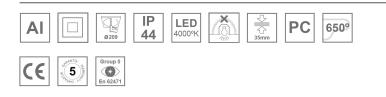

#### **Description:**

Round recessed downlight KOMBIC 200 G2 RD 7000 Reflector made of recycled polycarbonate. Inner reflector finished in white. Elliptical optic option is the perfect choice for lighting walkways and longitudinal areas such as counters or areas adjacent to work areas. This product allows for increased spacing between luminaires, reducing the effect of residual light on walls and providing a pleasant atmosphere in the space. Heatsink made of die-cast aluminium with black finish. COB LED, colour temperature 4000K and CRI80.Electronic DALI gear included. IP44 rated. Insulation Class II. Photobiological safety group 0. LED life time: 66.000 L80 B10. Available finish: White. Environmental Product Declaration - EPD®available, according to UNE-EN ISO 9001:2015 and UNE-EN ISO 14001:2015.

## **TECHNICAL SPECIFICATIONS:**

| Light output: | 5.823 lm                 | ⁰K :          | 4000             |
|---------------|--------------------------|---------------|------------------|
| Plum:         | 51W                      | CRI :         | 80               |
| Efficacy:     | 114,2 lm/w               | MacAdam:      | 3                |
| Туре:         | СОВ                      | Power Supply: | 220-240V 50/60Hz |
| LED Lifetime: | 66.000 L80 B10 (Ta=25°C) | Gear:         | Adjustable DALI2 |
| Power:        | 45,2W                    |               |                  |