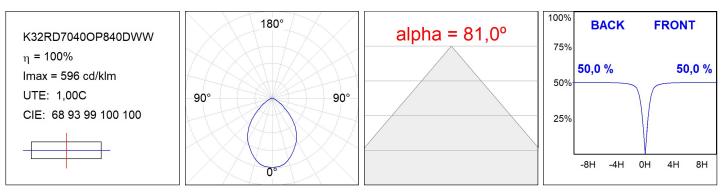

# **TECHNICAL SPECIFICATIONS:**

| Light output: | 5.823 lm                 | ⁰K :          | 4000             |
|---------------|--------------------------|---------------|------------------|
| Plum:         | 51W                      | CRI :         | 80               |
| Efficacy:     | 114,2 lm/w               | MacAdam:      | 3                |
| Туре:         | СОВ                      | Power Supply: | 220-240V 50/60Hz |
| LED Lifetime: | 66.000 L80 B10 (Ta=25°C) | Gear:         | Adjustable DALI2 |
| Power:        | 45,2W                    |               |                  |

#### Light output tolerance +/- 10%



## CUSTOM MADE OPTIONS:



Worktitude for light

## **KOMBIC 200 DOWNLIGHT**

K32RD7040OP840DWW

KOMBIC 200 G2 RD 7000 IP44 NW OP DA W/W



## **PHOTOMETRIC DATA :**



# **KOMBIC 200 DOWNLIGHT**

## ACCESORIES :

## Optical



Product code: ADRD250W

Product code:

DITRRD240G

DITRRD240W

Description: KOMBIC ACC. Ø250 ADAPTER RING WH.



Product code: DITRRD240B

Description: DOMO 220/KOMBIC ACC.TRANSP GLASS BK.

Worktitude for light



Description: DOMO 220/KOMBIC ACC.TRANSP GLASS GR. DOMO 220/KOMBIC ACC.TRANSP GLASS WH.



Product code: RIRD240B





Product code:Description:RIRD240GDOMO 220/KOMBIC ACC. DECO RING GR.RIRD240WDOMO 220/KOMBIC ACC. DECO RING WH.