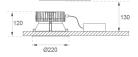

BRILLIANT METALLIC POLYCARBONATE Finish:

Weight: 1.676 g

Installation: Recessed