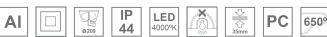

### **TECHNICAL SPECIFICATIONS:**

Light output: 5.789 lm °K: 4000 Plum: 51W CRI: 80

Efficacy: 113,5 lm/w 3 MacAdam:

Type: СОВ Power Supply: 220-240V 50/60Hz LED Lifetime: 66.000 L80 B10 (Ta=25°C) Gear: Adjustable DALI2

Power: 45,2W

#### Light output tolerance +/- 10%

Data according to regulations 2019/2020/EU and 2019/2015/EU