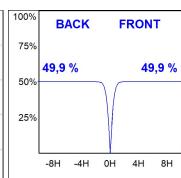

### **PHOTOMETRIC DATA:**

K32RD7040OP840DRW

 $\eta$  = 100%

lmax = 1091 cd/klm

UTE: 1,00A

CIE: 85 100 100 100 100