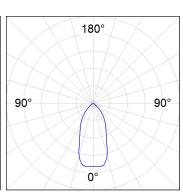

### **PHOTOMETRIC DATA:**

K32RD7040OP840DRW

 $\eta$  = 100%

lmax = 1091 cd/klm

UTE: 1,00A

CIE: 85 100 100 100 100