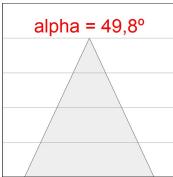

### **PHOTOMETRIC DATA:**

K32RD7040OP840DRW

 $\eta$  = 100%

lmax = 1091 cd/klm

UTE: 1,00A

CIE: 85 100 100 100 100