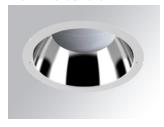

### Description:

Round recessed downlight KOMBIC 200 G2 RD 7000 Reflector made of recycled polycarbonate. Inner reflector finished in bright metallized. Elliptical optic option is the perfect choice for lighting walkways and longitudinal areas such as counters or areas adjacent to work areas. This product allows for increased spacing between luminaires, reducing the effect of residual light on walls and providing a pleasant atmosphere in the space. Heatsink made of die-cast aluminium with black finish. COB LED, colour temperature 4000K and CRI80. Electronic DALI gear included. IP44 rated. Insulation Class II. Photobiological safety group 0. LED life time: 66.000 L80 B10. Available finish: White Environmental Product Declaration - EPD®available, according to UNE-EN ISO 9001:2015 and UNE-EN ISO 14001:2015.

BRILLIANT METALLIC POLYCARBONATE Finish:

Weight: 1.676 g

Installation: Recessed